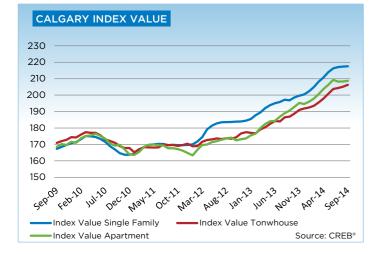

The single-family benchmark price topped \$512,800 in September, similar to August, but a 10.6 per cent increase year-over-year.

Condominium apartment and townhouse benchmark prices grew to a respective \$298,800 and \$330,200, reflecting gains of more than 9.5 per cent relative to last year.

# **MLS® HPI SUMMARY**

|                         | September 2     | 2014        |        | %      | 6 Changes |        |        |
|-------------------------|-----------------|-------------|--------|--------|-----------|--------|--------|
|                         | Benchmark Price | Index (HPI) | Aug-14 | Mar-14 | Sep-13    | Sep-11 | Sep-09 |
| CREB® TOTAL RESIDENTIAL |                 |             |        |        |           |        |        |
| Single Family           | 494,300         | 214         | 0.2%   | 4.6%   | 10.4%     | 26.6%  | 28.4%  |
| Townhouse               | 329,400         | 206         | 0.5%   | 5.4%   | 10.4%     | 21.4%  | 20.7%  |
| Apartment               | 297,500         | 208         | 0.2%   | 4.1%   | 9.5%      | 24.3%  | 23.6%  |
| COMPOSITE               | 451,100         | 212         | 0.2%   | 4.6%   | 10.2%     | 25.7%  | 26.8%  |
| CREB <sup>®</sup> TOWNS |                 |             |        |        |           |        |        |
| Single Family           | 381,500         | 196         | 0.7%   | 5.5%   | 9.7%      | 19.0%  | 20.3%  |
| Townhouse               | 286,700         | 201         | -0.3%  | 3.2%   | 10.2%     | 18.5%  | 20.2%  |
| Apartment               | 209,600         | 176         | 2.1%   | 9.4%   | 14.5%     | 21.4%  | 13.5%  |
| COMPOSITE               | 377,800         | 196         | 0.7%   | 5.5%   | 9.9%      | 19.1%  | 20.3%  |
| CREB® CITY OF CALGARY   |                 |             |        |        |           |        |        |
| Single Family           | 512,800         | 218         | 0.1%   | 4.5%   | 10.6%     | 28.2%  | 30.1%  |
| Townhouse               | 330,200         | 206         | 0.6%   | 5.5%   | 10.4%     | 21.6%  | 20.7%  |
| Apartment               | 298,800         | 209         | 0.2%   | 4.0%   | 9.5%      | 24.4%  | 23.9%  |
| COMPOSITE               | 460,400         | 215         | 0.1%   | 4.5%   | 10.3%     | 26.7%  | 27.8%  |