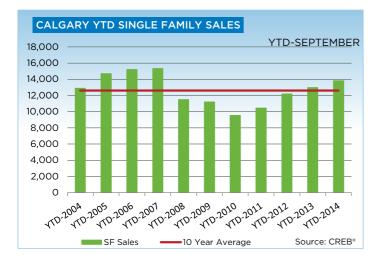

For the fifth consecutive month, year-over-year condominium apartment sales growth outpaced growth in the single-family sector. Year-to-date condominium apartment sales totaled 3,819, a 21 per cent increase over last year. This compares with a seven per cent increase to 13,842 units in the single-family market over the same time frame.

### **CREB® CITY OF CALGARY SINGLE FAMILY**

|                 | Jan.    | Feb.    | Mar.    | Apr.    | May     | Jun.    | Jul.    | Aug.    | Sept.   | Oct.    | Nov.    | Dec.    | YTD     |
|-----------------|---------|---------|---------|---------|---------|---------|---------|---------|---------|---------|---------|---------|---------|
| 2013            |         |         |         |         |         |         |         |         |         |         |         |         |         |
| Sales           | 878     | 1,207   | 1,479   | 1,606   | 1,758   | 1,630   | 1,573   | 1,513   | 1,351   | 1,333   | 1,193   | 772     | 16,293  |
| New Listings    | 1,732   | 1,874   | 2,233   | 2,406   | 2,657   | 2,146   | 1,956   | 1,963   | 1,972   | 1,736   | 1,233   | 649     | 22,557  |
| Active Listings | 2,075   | 2,408   | 2,727   | 2,977   | 3,311   | 3,199   | 2,917   | 2,791   | 2,789   | 2,705   | 2,171   | 1,515   |         |
| AverageDOM      | 47      | 37      | 33      | 31      | 31      | 33      | 37      | 37      | 37      | 38      | 39      | 45      | 36      |
| Average Price   | 496,821 | 518,480 | 518,468 | 509,942 | 521,226 | 526,021 | 524,976 | 517,206 | 512,296 | 516,375 | 515,491 | 527,634 | 517,560 |
| Benchmark Price | 436,900 | 442,500 | 446,500 | 452,900 | 456,900 | 459,700 | 461,600 | 464,700 | 463,700 | 468,000 | 470,600 | 472,200 |         |
| Index           | 185     | 188     | 190     | 192     | 194     | 195     | 196     | 197     | 197     | 199     | 200     | 200     |         |
| 2014            |         |         |         |         |         |         |         |         |         |         |         |         |         |
| Sales           | 973     | 1,229   | 1,695   | 1,733   | 2,025   | 1,765   | 1,549   | 1,475   | 1,398   |         |         |         | 13,842  |
| New Listings    | 1,581   | 1,779   | 2,197   | 2,582   | 2,945   | 2,598   | 2,135   | 2,058   | 2,148   |         |         |         | 20,023  |
| Active Listings | 1,671   | 1,894   | 2,052   | 2,445   | 2,919   | 3,128   | 3,056   | 3,021   | 2,961   |         |         |         |         |
| AverageDOM      | 40      | 29      | 27      | 25      | 26      | 28      | 32      | 34      | 35      |         |         |         | 29      |
| Average Price   | 520,678 | 550,531 | 556,726 | 547,220 | 554,597 | 562,697 | 553,490 | 545,167 | 567,653 |         |         |         | 552,412 |
| Benchmark Price | 476,700 | 482,800 | 490,600 | 496,700 | 504,300 | 509,700 | 511,600 | 512,300 | 512,800 |         |         |         |         |
| Index           | 202     | 205     | 208     | 211     | 214     | 216     | 217     | 217     | 218     |         |         |         |         |