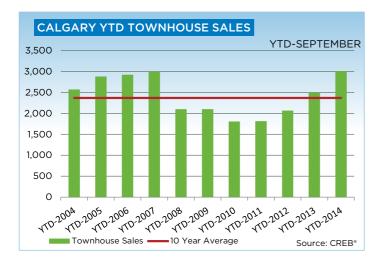

In the condominium townhouse market, sales and listings continued its year-to date trend, rising 20 and 21 per cent, respectively, compared to the same period a year ago. Over the first three quarters, 3,002 units have exchanged hands, relative to the 4,011 new listings.

Despite an increase in new listings, the condominium townhouse market continues to be relatively tight, with absorption rates remaining below two months.

"While overall supply levels have improved, the condominium townhouse sector continues to reflect the tightest market conditions in Calgary," said CREB\* president Bill Kirk. New listings in the single-family market similarly increased in September, helping to improve inventory levels above two months. A total of 2,148 units entered the market during the month, a jump of nearly nine per cent compared to the same period last year.