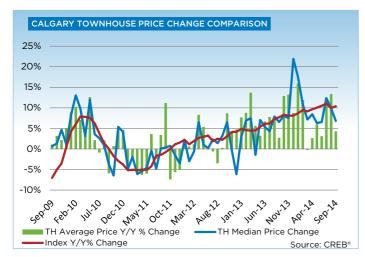

# **MLS® HPI SUMMARY**

|                         | September 2     | 2014        |        | %      | 6 Changes |        |        |
|-------------------------|-----------------|-------------|--------|--------|-----------|--------|--------|
|                         | Benchmark Price | Index (HPI) | Aug-14 | Mar-14 | Sep-13    | Sep-11 | Sep-09 |
| CREB® TOTAL RESIDENTIAL |                 |             |        |        |           |        |        |
| Single Family           | 494,300         | 214         | 0.2%   | 4.6%   | 10.4%     | 26.6%  | 28.4%  |
| Townhouse               | 329,400         | 206         | 0.5%   | 5.4%   | 10.4%     | 21.4%  | 20.7%  |
| Apartment               | 297,500         | 208         | 0.2%   | 4.1%   | 9.5%      | 24.3%  | 23.6%  |
| COMPOSITE               | 451,100         | 212         | 0.2%   | 4.6%   | 10.2%     | 25.7%  | 26.8%  |
| CREB <sup>®</sup> TOWNS |                 |             |        |        |           |        |        |
| Single Family           | 381,500         | 196         | 0.7%   | 5.5%   | 9.7%      | 19.0%  | 20.3%  |
| Townhouse               | 286,700         | 201         | -0.3%  | 3.2%   | 10.2%     | 18.5%  | 20.2%  |
| Apartment               | 209,600         | 176         | 2.1%   | 9.4%   | 14.5%     | 21.4%  | 13.5%  |
| COMPOSITE               | 377,800         | 196         | 0.7%   | 5.5%   | 9.9%      | 19.1%  | 20.3%  |
| CREB® CITY OF CALGARY   |                 |             |        |        |           |        |        |
| Single Family           | 512,800         | 218         | 0.1%   | 4.5%   | 10.6%     | 28.2%  | 30.1%  |
| Townhouse               | 330,200         | 206         | 0.6%   | 5.5%   | 10.4%     | 21.6%  | 20.7%  |
| Apartment               | 298,800         | 209         | 0.2%   | 4.0%   | 9.5%      | 24.4%  | 23.9%  |
| COMPOSITE               | 460,400         | 215         | 0.1%   | 4.5%   | 10.3%     | 26.7%  | 27.8%  |

### **CITY OF CALGARY CONDOMINIUM TOWNHOUSE**

|                 | Jan.    | Feb.    | Mar.    | Apr.    | May     | Jun.    | Jul.    | Aug.    | Sept.   | Oct.    | Nov.     | Dec.    | YTD     |
|-----------------|---------|---------|---------|---------|---------|---------|---------|---------|---------|---------|----------|---------|---------|
| 2013            |         |         |         |         |         |         |         | ·       |         | ·       | <u>.</u> |         |         |
| Sales           | 147     | 220     | 282     | 339     | 365     | 318     | 294     | 282     | 244     | 278     | 228      | 179     | 3,176   |
| New Listings    | 310     | 343     | 399     | 454     | 423     | 362     | 303     | 359     | 361     | 335     | 238      | 112     | 3,999   |
| Active Listings | 369     | 427     | 484     | 518     | 503     | 489     | 407     | 417     | 450     | 444     | 380      | 242     |         |
| AverageDOM      | 52      | 38      | 39      | 36      | 33      | 40      | 38      | 34      | 31      | 43      | 39       | 48      | 38      |
| Average Price   | 320,590 | 337,071 | 355,757 | 338,474 | 340,889 | 346,293 | 326,728 | 333,673 | 338,569 | 362,807 | 358,625  | 332,893 | 341,900 |
| Benchmark Price | 283,400 | 283,000 | 286,800 | 288,900 | 292,100 | 295,000 | 294,500 | 298,500 | 299,100 | 302,200 | 305,700  | 307,100 |         |
| Index           | 177     | 177     | 179     | 181     | 183     | 184     | 184     | 187     | 187     | 189     | 191      | 192     |         |
| 2014            |         |         |         |         |         |         |         |         |         |         |          |         |         |
| Sales           | 206     | 264     | 342     | 360     | 408     | 427     | 339     | 338     | 318     |         |          |         | 3,002   |
| New Listings    | 328     | 357     | 458     | 486     | 578     | 504     | 428     | 441     | 431     |         |          |         | 4,011   |
| Active Listings | 277     | 324     | 389     | 445     | 529     | 523     | 536     | 515     | 552     |         |          |         |         |
| AverageDOM      | 38      | 28      | 26      | 25      | 28      | 28      | 31      | 34      | 33      |         |          |         | 29      |
| Average Price   | 371,347 | 376,993 | 355,195 | 347,169 | 361,240 | 356,803 | 365,769 | 377,958 | 352,813 |         |          |         | 361,813 |
| Benchmark Price | 308,100 | 309,700 | 313,100 | 316,700 | 321,400 | 326,000 | 327,000 | 328,300 | 330,200 |         |          |         |         |
| Index           | 193     | 194     | 196     | 198     | 201     | 204     | 204     | 205     | 206     |         |          |         |         |