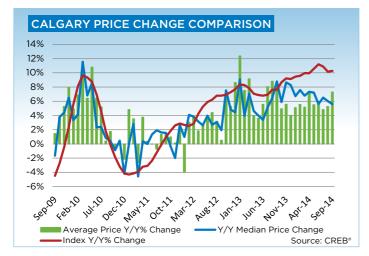

The single-family benchmark price topped \$512,800 in September, similar to August, but a 10.6 per cent increase year-over-year.

Condominium apartment and townhouse benchmark prices grew to a respective \$298,800 and \$330,200, reflecting gains of more than 9.5 per cent relative to last year.

"Calgary's housing market throughout the spring favoured the seller, resulting in higher-than-expected price gains," said Kirk. "Now, a more balanced market is relaxing some of that upward pressure on home prices, and prices are leveling off relative to the previous month. Year-over-year, however, gains are still in the double-digit range."