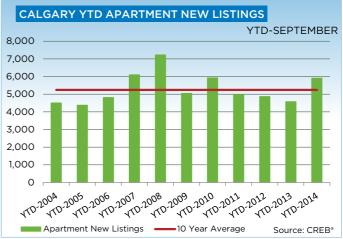

Added supply in the condominium apartment sector, meanwhile, is providing more choices. New listings increased by 48 per cent in September over last year and nearly five per cent over last month, further improving inventory levels and pushing this market into balanced territory.

### **CITY OF CALGARY CONDOMINIUM APARTMENTS**

|                 | Jan.    | Feb.    | Mar.    | Apr.    | May     | Jun.    | Jul.    | Aug.    | Sept.   | Oct.    | Nov.    | Dec.    | YTD     |
|-----------------|---------|---------|---------|---------|---------|---------|---------|---------|---------|---------|---------|---------|---------|
| 2013            |         |         |         |         |         | ·       |         |         |         |         |         |         |         |
| Sales           | 204     | 279     | 346     | 429     | 411     | 358     | 397     | 397     | 324     | 337     | 303     | 220     | 4,005   |
| New Listings    | 451     | 453     | 560     | 615     | 634     | 490     | 466     | 451     | 460     | 450     | 353     | 211     | 5,594   |
| Active Listings | 640     | 704     | 796     | 871     | 929     | 896     | 768     | 690     | 683     | 692     | 605     | 479     |         |
| AverageDOM      | 62      | 45      | 41      | 41      | 35      | 38      | 50      | 43      | 39      | 43      | 43      | 50      | 43      |
| Average Price   | 280,067 | 287,733 | 301,358 | 291,345 | 310,096 | 301,523 | 302,278 | 297,807 | 298,743 | 309,415 | 307,308 | 296,207 | 299,536 |
| Benchmark Price | 251,300 | 252,900 | 257,700 | 261,300 | 263,600 | 264,000 | 267,600 | 270,600 | 272,900 | 276,100 | 279,600 | 278,600 |         |
| Index           | 176     | 177     | 180     | 183     | 184     | 184     | 187     | 189     | 191     | 193     | 195     | 195     |         |
| 2014            |         |         |         |         |         |         |         |         |         |         |         |         |         |
| Sales           | 259     | 357     | 445     | 448     | 511     | 473     | 442     | 452     | 432     |         |         |         | 3,819   |
| New Listings    | 485     | 573     | 663     | 686     | 804     | 713     | 656     | 650     | 681     |         |         |         | 5,911   |
| Active Listings | 577     | 677     | 791     | 898     | 1,051   | 1,071   | 1,070   | 1,056   | 1,081   |         |         |         |         |
| AverageDOM      | 42      | 33      | 31      | 34      | 34      | 37      | 40      | 40      | 39      |         |         |         | 36      |
| Average Price   | 314,966 | 327,788 | 311,064 | 319,610 | 315,914 | 351,010 | 322,921 | 332,006 | 326,264 |         |         |         | 325,061 |
| Benchmark Price | 280,600 | 283,400 | 287,200 | 291,700 | 295,400 | 299,700 | 298,100 | 298,200 | 298,800 |         |         |         |         |
| Index           | 196     | 198     | 201     | 204     | 206     | 209     | 208     | 208     | 209     |         |         |         |         |