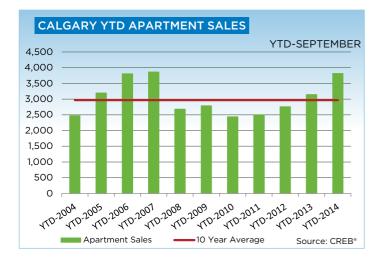

For the fifth consecutive month, year-over-year condominium apartment sales growth outpaced growth in the single-family sector. Year-to-date condominium apartment sales totaled 3,819, a 21 per cent increase over last year. This compares with a seven per cent increase to 13,842 units in the single-family market over the same time frame.

### **CITY OF CALGARY CONDOMINIUM APARTMENTS**

|                 | Jan.    | Feb.    | Mar.    | Apr.    | May     | Jun.    | Jul.    | Aug.    | Sept.   | Oct.    | Nov.    | Dec.    | YTD     |
|-----------------|---------|---------|---------|---------|---------|---------|---------|---------|---------|---------|---------|---------|---------|
| 2013            |         |         |         |         |         | ·       |         |         |         |         |         |         |         |
| Sales           | 204     | 279     | 346     | 429     | 411     | 358     | 397     | 397     | 324     | 337     | 303     | 220     | 4,005   |
| New Listings    | 451     | 453     | 560     | 615     | 634     | 490     | 466     | 451     | 460     | 450     | 353     | 211     | 5,594   |
| Active Listings | 640     | 704     | 796     | 871     | 929     | 896     | 768     | 690     | 683     | 692     | 605     | 479     |         |
| AverageDOM      | 62      | 45      | 41      | 41      | 35      | 38      | 50      | 43      | 39      | 43      | 43      | 50      | 43      |
| Average Price   | 280,067 | 287,733 | 301,358 | 291,345 | 310,096 | 301,523 | 302,278 | 297,807 | 298,743 | 309,415 | 307,308 | 296,207 | 299,536 |
| Benchmark Price | 251,300 | 252,900 | 257,700 | 261,300 | 263,600 | 264,000 | 267,600 | 270,600 | 272,900 | 276,100 | 279,600 | 278,600 |         |
| Index           | 176     | 177     | 180     | 183     | 184     | 184     | 187     | 189     | 191     | 193     | 195     | 195     |         |
| 2014            |         |         |         |         |         |         |         |         |         |         |         |         |         |
| Sales           | 259     | 357     | 445     | 448     | 511     | 473     | 442     | 452     | 432     |         |         |         | 3,819   |
| New Listings    | 485     | 573     | 663     | 686     | 804     | 713     | 656     | 650     | 681     |         |         |         | 5,911   |
| Active Listings | 577     | 677     | 791     | 898     | 1,051   | 1,071   | 1,070   | 1,056   | 1,081   |         |         |         |         |
| AverageDOM      | 42      | 33      | 31      | 34      | 34      | 37      | 40      | 40      | 39      |         |         |         | 36      |
| Average Price   | 314,966 | 327,788 | 311,064 | 319,610 | 315,914 | 351,010 | 322,921 | 332,006 | 326,264 |         |         |         | 325,061 |
| Benchmark Price | 280,600 | 283,400 | 287,200 | 291,700 | 295,400 | 299,700 | 298,100 | 298,200 | 298,800 |         |         |         |         |
| Index           | 196     | 198     | 201     | 204     | 206     | 209     | 208     | 208     | 209     |         |         |         |         |