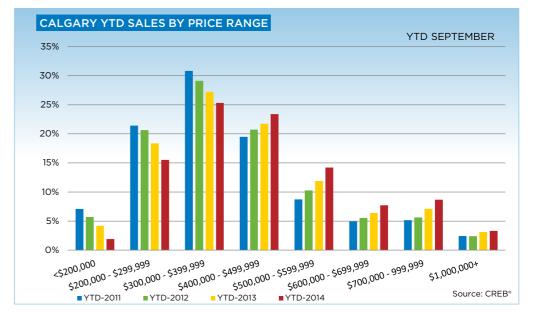

"While conditions are now more balanced, the composition of the single-family market has changed," said Lurie. "One-quarter of year-to-date sales in the sector has been for product priced below \$400,000. Last year, it represented 35 per cent of the market share. Two years ago, it accounted for 44 per cent of all single-family sales."

|                           | Sep-13 | Sep-14 | YTD2013 | YTD2014 |
|---------------------------|--------|--------|---------|---------|
| Calgary Total             |        |        |         |         |
| >\$100,000                | -      | -      | 15      | 5       |
| \$100,000 - \$199,999     | 72     | 45     | 767     | 386     |
| \$200,000 - \$299,999     | 317    | 331    | 3,419   | 3,205   |
| \$300,000 -\$ 349,999     | 275    | 236    | 2,438   | 2,407   |
| \$350,000 - \$399,999     | 277    | 294    | 2,630   | 2,823   |
| \$400,000 - \$449,999     | 240    | 310    | 2,303   | 2,671   |
| \$450,000 - \$499,999     | 190    | 207    | 1,747   | 2,160   |
| \$500,000 - \$549,999     | 130    | 166    | 1,274   | 1,722   |
| \$550,000 - \$599,999     | 105    | 151    | 940     | 1,215   |
| \$600,000 - \$649,999     | 77     | 83     | 699     | 873     |
| \$650,000 - \$699,999     | 56     | 65     | 494     | 719     |
| \$700,000 - \$799,999     | 67     | 85     | 721     | 933     |
| \$800,000 - \$899,999     | 38     | 67     | 398     | 572     |
| \$900,000 - \$999,999     | 16     | 35     | 205     | 288     |
| \$1,000,000 - \$1,249,999 | 31     | 27     | 265     | 295     |
| \$1,250,000 - \$1,499,999 | 10     | 17     | 129     | 172     |
| \$1,500,000 - \$1,749,999 | 7      | 13     | 66      | 89      |
| \$1,750,000 - \$1,999,999 | 6      | 3      | 44      | 47      |
| \$2,000,000 - \$2,499,999 | 4      | 4      | 41      | 43      |
| \$2,500,000 - \$2,999,999 | 1      | 5      | 20      | 15      |
| \$3,000,000 - \$3,499,999 | -      | 2      | 3       | 12      |
| \$3,500,000 - \$3,999,999 | -      | 1      | 5       | 7       |
| \$4,000,000 +             | -      | 1      | 8       | 4       |
|                           | 1,919  | 2,148  | 18,631  | 20,663  |