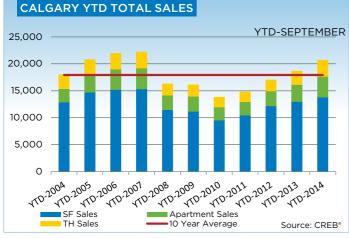

For the fifth consecutive month, year-over-year condominium apartment sales growth outpaced growth in the single-family sector. Year-to-date condominium apartment sales totaled 3,819, a 21 per cent increase over last year. This compares with a seven per cent increase to 13,842 units in the single-family market over the same time frame.

### **CREB® TOTAL RESIDENTIAL**

|                 | Jan.    | Feb.    | Mar.    | Apr.    | May     | Jun.    | Jul.    | Aug.    | Sept.   | Oct.    | Nov.    | Dec.    | YTD     |
|-----------------|---------|---------|---------|---------|---------|---------|---------|---------|---------|---------|---------|---------|---------|
| 2013            |         |         |         | ·       |         |         |         |         |         |         |         |         |         |
| Sales           | 1,588   | 2,128   | 2,676   | 3,048   | 3,303   | 3,057   | 3,023   | 2,894   | 2,545   | 2,541   | 2,228   | 1,497   | 30,528  |
| New Listings    | 3,462   | 3,638   | 4,425   | 4,889   | 5,189   | 4,184   | 3,957   | 3,850   | 3,776   | 3,451   | 2,454   | 1,348   | 44,623  |
| Active Listings | 5,713   | 6,366   | 7,169   | 7,854   | 8,485   | 8,189   | 7,646   | 7,550   | 7,152   | 6,944   | 5,830   | 4,437   |         |
| AverageDOM      | 59      | 47      | 42      | 42      | 40      | 42      | 47      | 45      | 45      | 46      | 48      | 53      | 43      |
| Average Price   | 431,889 | 453,384 | 451,662 | 442,076 | 452,735 | 457,543 | 451,412 | 445,737 | 452,837 | 452,283 | 465,171 | 458,374 | 451,380 |
| Benchmark Price | 385,200 | 389,100 | 393,500 | 398,600 | 402,400 | 404,600 | 406,700 | 409,700 | 409,500 | 412,900 | 416,000 | 416,900 |         |
| Index           | 181     | 183     | 185     | 188     | 189     | 190     | 191     | 193     | 193     | 194     | 196     | 196     |         |
| 2014            |         |         |         |         |         |         |         |         |         |         |         |         |         |
| Sales           | 1,842   | 2,392   | 3,229   | 3,408   | 3,915   | 3,641   | 3,250   | 3,042   | 2,915   |         |         |         | 27,634  |
| New Listings    | 3,306   | 3,660   | 4,563   | 5,150   | 6,036   | 5,373   | 4,565   | 4,343   | 4,377   |         |         |         | 41,373  |
| Active Listings | 4,830   | 5,291   | 5,783   | 6,593   | 7,711   | 8,090   | 8,057   | 7,988   | 7,740   |         |         |         |         |
| AverageDOM      | 49      | 39      | 34      | 34      | 34      | 36      | 41      | 39      | 43      |         |         |         | 34      |
| Average Price   | 455,402 | 474,126 | 477,690 | 473,000 | 483,523 | 480,458 | 476,186 | 472,072 | 478,806 |         |         |         | 475,831 |
| Benchmark Price | 420,100 | 425,000 | 431,300 | 436,900 | 443,500 | 448,300 | 449,400 | 450,000 | 451,100 |         |         |         |         |
| Index           | 198     | 200     | 203     | 206     | 209     | 211     | 212     | 212     | 212     |         |         |         |         |