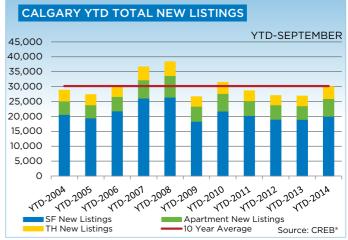

Added supply in the condominium apartment sector, meanwhile, is providing more choices. New listings increased by 48 per cent in September over last year and nearly five per cent over last month, further improving inventory levels and pushing this market into balanced territory.

In the condominium townhouse market, sales and listings continued its year-to date trend, rising 20 and 21 per cent, respectively, compared to the same period a year ago. Over the first three quarters, 3,002 units have exchanged hands, relative to the 4,011 new listings.

Despite an increase in new listings, the condominium townhouse market continues to be relatively tight, with absorption rates remaining below two months.

"While overall supply levels have improved, the condominium townhouse sector continues to reflect the tightest market conditions in Calgary," said CREB\* president Bill Kirk. New listings in the single-family market similarly increased in September, helping to improve inventory levels above two months. A total of 2,148 units entered the market during the month, a jump of nearly nine per cent compared to the same period last year.