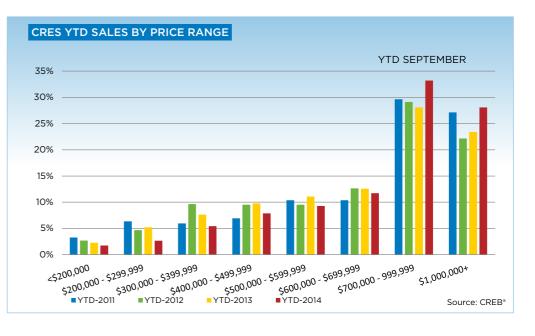

# **CREB® COUNTRY RESIDENTIAL**

| Г                         | Sep-13 | Sep-14 | YTD2013 | YTD2014 |
|---------------------------|--------|--------|---------|---------|
| CRES                      |        |        | ·       |         |
| >\$100,000                | 1      | -      | 5       | 3       |
| \$100,000 - \$199,999     | 2      | -      | 12      | 12      |
| \$200,000 - \$299,999     | 4      | -      | 39      | 23      |
| \$300,000 -\$ 349,999     | 6      | 1      | 27      | 20      |
| \$350,000 - \$399,999     | 6      | 5      | 30      | 27      |
| \$400,000 - \$449,999     | 5      | 4      | 35      | 27      |
| \$450,000 - \$499,999     | 5      | 5      | 38      | 41      |
| \$500,000 - \$549,999     | 7      | 2      | 42      | 43      |
| \$550,000 - \$599,999     | 2      | 5      | 41      | 37      |
| \$600,000 - \$649,999     | 8      | 4      | 46      | 43      |
| \$650,000 - \$699,999     | 2      | 12     | 48      | 58      |
| \$700,000 - \$799,999     | 9      | 19     | 87      | 115     |
| \$800,000 - \$899,999     | 11     | 8      | 64      | 101     |
| \$900,000 - \$999,999     | 7      | 15     | 59      | 70      |
| \$1,000,000 - \$1,249,999 | 10     | 12     | 81      | 119     |
| \$1,250,000 - \$1,499,999 | 4      | 5      | 41      | 53      |
| \$1,500,000 - \$1,749,999 | 1      | 1      | 23      | 24      |
| \$1,750,000 - \$1,999,999 | 1      | 3      | 9       | 18      |
| \$2,000,000 - \$2,499,99! | 2      | 2      | 13      | 16      |
| \$2,500,000 - \$2,999,99§ | 1      | 1      | 4       | 9       |
| \$3,000,000 - \$3,499,99  | -      | -      | -       | 1       |
| \$3,500,000 - \$3,999,99§ | 1      | -      | 3       | 1       |
| \$4,000,000 +             | 1      | -      | 1       | 1       |
| _                         | 96     | 104    | 748     | 862     |