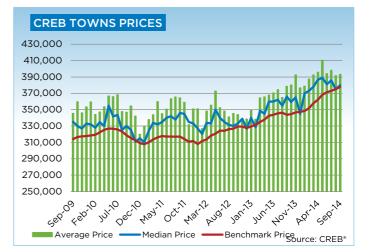

The single-family benchmark price topped \$512,800 in September, similar to August, but a 10.6 per cent increase year-over-year.

Condominium apartment and townhouse benchmark prices grew to a respective \$298,800 and \$330,200, reflecting gains of more than 9.5 per cent relative to last year.

"Calgary's housing market throughout the spring favoured the seller, resulting in higher-than-expected price gains," said Kirk. "Now, a more balanced market is relaxing some of that upward pressure on home prices, and prices are leveling off relative to the previous month. Year-over-year, however, gains are still in the double-digit range."

### **CREB® TOWNS**