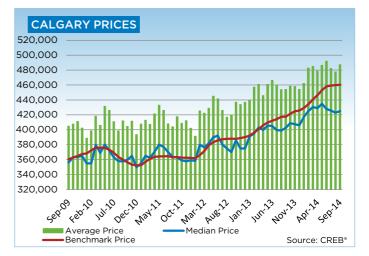

The single-family benchmark price topped \$512,800 in September, similar to August, but a 10.6 per cent increase year-over-year.

Condominium apartment and townhouse benchmark prices grew to a respective \$298,800 and \$330,200, reflecting gains of more than 9.5 per cent relative to last year.

"Calgary's housing market throughout the spring favoured the seller, resulting in higher-than-expected price gains," said Kirk. "Now, a more balanced market is relaxing some of that upward pressure on home prices, and prices are leveling off relative to the previous month. Year-over-year, however, gains are still in the double-digit range."

### **CREB® CITY OF CALGARY SINGLE FAMILY**

|                 | Jan.    | Feb.    | Mar.    | Apr.    | May     | Jun.    | Jul.    | Aug.    | Sept.   | Oct.    | Nov.    | Dec.    | YTD     |
|-----------------|---------|---------|---------|---------|---------|---------|---------|---------|---------|---------|---------|---------|---------|
| 2013            |         |         |         |         |         |         |         |         |         |         |         |         |         |
| Sales           | 878     | 1,207   | 1,479   | 1,606   | 1,758   | 1,630   | 1,573   | 1,513   | 1,351   | 1,333   | 1,193   | 772     | 16,293  |
| New Listings    | 1,732   | 1,874   | 2,233   | 2,406   | 2,657   | 2,146   | 1,956   | 1,963   | 1,972   | 1,736   | 1,233   | 649     | 22,557  |
| Active Listings | 2,075   | 2,408   | 2,727   | 2,977   | 3,311   | 3,199   | 2,917   | 2,791   | 2,789   | 2,705   | 2,171   | 1,515   |         |
| AverageDOM      | 47      | 37      | 33      | 31      | 31      | 33      | 37      | 37      | 37      | 38      | 39      | 45      | 36      |
| Average Price   | 496,821 | 518,480 | 518,468 | 509,942 | 521,226 | 526,021 | 524,976 | 517,206 | 512,296 | 516,375 | 515,491 | 527,634 | 517,560 |
| Benchmark Price | 436,900 | 442,500 | 446,500 | 452,900 | 456,900 | 459,700 | 461,600 | 464,700 | 463,700 | 468,000 | 470,600 | 472,200 |         |
| Index           | 185     | 188     | 190     | 192     | 194     | 195     | 196     | 197     | 197     | 199     | 200     | 200     |         |
| 2014            |         |         |         |         |         |         |         |         |         |         |         |         |         |
| Sales           | 973     | 1,229   | 1,695   | 1,733   | 2,025   | 1,765   | 1,549   | 1,475   | 1,398   |         |         |         | 13,842  |
| New Listings    | 1,581   | 1,779   | 2,197   | 2,582   | 2,945   | 2,598   | 2,135   | 2,058   | 2,148   |         |         |         | 20,023  |
| Active Listings | 1,671   | 1,894   | 2,052   | 2,445   | 2,919   | 3,128   | 3,056   | 3,021   | 2,961   |         |         |         |         |
| AverageDOM      | 40      | 29      | 27      | 25      | 26      | 28      | 32      | 34      | 35      |         |         |         | 29      |
| Average Price   | 520,678 | 550,531 | 556,726 | 547,220 | 554,597 | 562,697 | 553,490 | 545,167 | 567,653 |         |         |         | 552,412 |
| Benchmark Price | 476,700 | 482,800 | 490,600 | 496,700 | 504,300 | 509,700 | 511,600 | 512,300 | 512,800 |         |         |         |         |
| Index           | 202     | 205     | 208     | 211     | 214     | 216     | 217     | 217     | 218     |         |         |         |         |