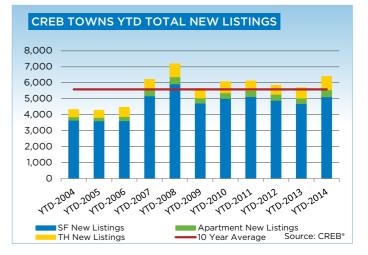

In the condominium townhouse market, sales and listings continued its year-to date trend, rising 20 and 21 per cent, respectively, compared to the same period a year ago. Over the first three quarters, 3,002 units have exchanged hands, relative to the 4,011 new listings.

Despite an increase in new listings, the condominium townhouse market continues to be relatively tight, with absorption rates remaining below two months.

"While overall supply levels have improved, the condominium townhouse sector continues to reflect the tightest market conditions in Calgary," said CREB\* president Bill Kirk. New listings in the single-family market similarly increased in September, helping to improve inventory levels above two months. A total of 2,148 units entered the market during the month, a jump of nearly nine per cent compared to the same period last year.

### **CREB® TOWNS**