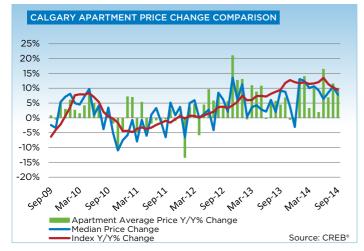

The single-family benchmark price topped \$512,800 in September, similar to August, but a 10.6 per cent increase year-over-year.

Condominium apartment and townhouse benchmark prices grew to a respective \$298,800 and \$330,200, reflecting gains of more than 9.5 per cent relative to last year.

"Calgary's housing market throughout the spring favoured the seller, resulting in higher-than-expected price gains," said Kirk. "Now, a more balanced market is relaxing some of that upward pressure on home prices, and prices are leveling off relative to the previous month. Year-over-year, however, gains are still in the double-digit range."

### **CITY OF CALGARY CONDOMINIUM APARTMENTS**

|                 | Jan.    | Feb.    | Mar.    | Apr.    | May     | Jun.    | Jul.    | Aug.    | Sept.   | Oct.    | Nov.    | Dec.    | YTD     |
|-----------------|---------|---------|---------|---------|---------|---------|---------|---------|---------|---------|---------|---------|---------|
| 2013            |         |         |         |         |         | ·       |         |         |         |         |         |         |         |
| Sales           | 204     | 279     | 346     | 429     | 411     | 358     | 397     | 397     | 324     | 337     | 303     | 220     | 4,005   |
| New Listings    | 451     | 453     | 560     | 615     | 634     | 490     | 466     | 451     | 460     | 450     | 353     | 211     | 5,594   |
| Active Listings | 640     | 704     | 796     | 871     | 929     | 896     | 768     | 690     | 683     | 692     | 605     | 479     |         |
| AverageDOM      | 62      | 45      | 41      | 41      | 35      | 38      | 50      | 43      | 39      | 43      | 43      | 50      | 43      |
| Average Price   | 280,067 | 287,733 | 301,358 | 291,345 | 310,096 | 301,523 | 302,278 | 297,807 | 298,743 | 309,415 | 307,308 | 296,207 | 299,536 |
| Benchmark Price | 251,300 | 252,900 | 257,700 | 261,300 | 263,600 | 264,000 | 267,600 | 270,600 | 272,900 | 276,100 | 279,600 | 278,600 |         |
| Index           | 176     | 177     | 180     | 183     | 184     | 184     | 187     | 189     | 191     | 193     | 195     | 195     |         |
| 2014            |         |         |         |         |         |         |         |         |         |         |         |         |         |
| Sales           | 259     | 357     | 445     | 448     | 511     | 473     | 442     | 452     | 432     |         |         |         | 3,819   |
| New Listings    | 485     | 573     | 663     | 686     | 804     | 713     | 656     | 650     | 681     |         |         |         | 5,911   |
| Active Listings | 577     | 677     | 791     | 898     | 1,051   | 1,071   | 1,070   | 1,056   | 1,081   |         |         |         |         |
| AverageDOM      | 42      | 33      | 31      | 34      | 34      | 37      | 40      | 40      | 39      |         |         |         | 36      |
| Average Price   | 314,966 | 327,788 | 311,064 | 319,610 | 315,914 | 351,010 | 322,921 | 332,006 | 326,264 |         |         |         | 325,061 |
| Benchmark Price | 280,600 | 283,400 | 287,200 | 291,700 | 295,400 | 299,700 | 298,100 | 298,200 | 298,800 |         |         |         |         |
| Index           | 196     | 198     | 201     | 204     | 206     | 209     | 208     | 208     | 209     |         |         |         |         |