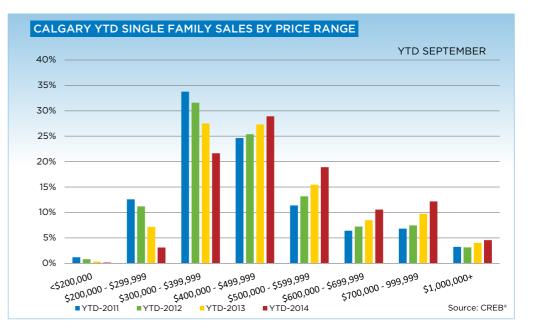

"While conditions are now more balanced, the composition of the single-family market has changed," said Lurie. "One-quarter of year-to-date sales in the sector has been for product priced below \$400,000. Last year, it represented 35 per cent of the market share. Two years ago, it accounted for 44 per cent of all single-family sales."

|                           | Sep-13 | Sep-14 | YTD2013 | YTD2014 |
|---------------------------|--------|--------|---------|---------|
| Calgary SF                |        |        |         |         |
| >\$100,000                | -      | -      | 2       | 1       |
| \$100,000 - \$199,999     | 5      | 4      | 41      | 20      |
| \$200,000 - \$299,999     | 77     | 37     | 932     | 428     |
| \$300,000 -\$ 349,999     | 153    | 90     | 1,494   | 1,057   |
| \$350,000 - \$399,999     | 226    | 186    | 2,081   | 1,937   |
| \$400,000 - \$449,999     | 209    | 251    | 1,986   | 2,162   |
| \$450,000 - \$499,999     | 172    | 175    | 1,562   | 1,840   |
| \$500,000 - \$549,999     | 117    | 144    | 1,156   | 1,521   |
| \$550,000 - \$599,999     | 96     | 130    | 855     | 1,097   |
| \$600,000 - \$649,999     | 73     | 73     | 641     | 805     |
| \$650,000 - \$699,999     | 54     | 58     | 462     | 659     |
| \$700,000 - \$799,999     | 61     | 82     | 685     | 876     |
| \$800,000 - \$899,999     | 36     | 64     | 384     | 539     |
| \$900,000 - \$999,999     | 15     | 34     | 192     | 270     |
| \$1,000,000 - \$1,249,999 | 31     | 26     | 231     | 279     |
| \$1,250,000 - \$1,499,999 | 10     | 15     | 119     | 152     |
| \$1,500,000 - \$1,749,999 | 7      | 13     | 62      | 80      |
| \$1,750,000 - \$1,999,999 | 5      | 3      | 40      | 45      |
| \$2,000,000 - \$2,499,99! | 3      | 4      | 38      | 42      |
| \$2,500,000 - \$2,999,999 | 1      | 5      | 16      | 14      |
| \$3,000,000 - \$3,499,99! | -      | 2      | 3       | 8       |
| \$3,500,000 - \$3,999,999 | -      | 1      | 5       | 7       |
| \$4,000,000 +             | -      | 1      | 8       | 3       |
| -                         | 1,351  | 1,398  | 12,995  | 13,842  |