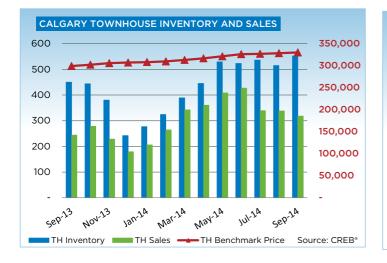

Despite an increase in new listings, the condominium townhouse market continues to be relatively tight, with absorption rates remaining below two months.

"While overall supply levels have improved, the condominium townhouse sector continues to reflect the tightest market conditions in Calgary," said CREB\* president Bill Kirk. New listings in the single-family market similarly increased in September, helping to improve inventory levels above two months. A total of 2,148 units entered the market during the month, a jump of nearly nine per cent compared to the same period last year.