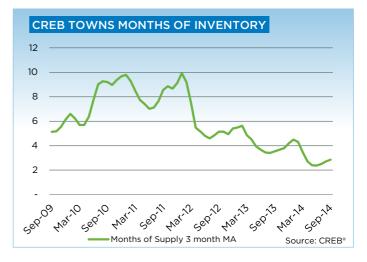

Despite an increase in new listings, the condominium townhouse market continues to be relatively tight, with absorption rates remaining below two months.

"While overall supply levels have improved, the condominium townhouse sector continues to reflect the tightest market conditions in Calgary," said CREB\* president Bill Kirk. New listings in the single-family market similarly increased in September, helping to improve inventory levels above two months. A total of 2,148 units entered the market during the month, a jump of nearly nine per cent compared to the same period last year.

### **CREB® TOWNS**