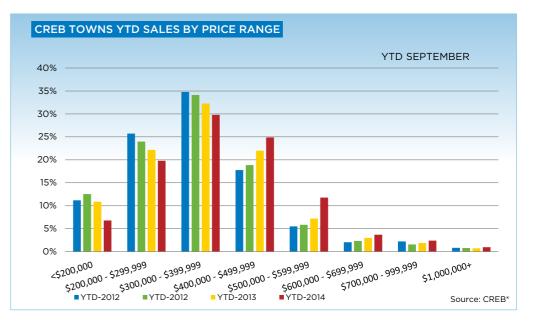

| Γ                         | Sep-13 | Sep-14 | YTD2013  | YTD2014 |
|---------------------------|--------|--------|----------|---------|
| CREB Towns                |        |        | <u>.</u> |         |
| >\$100,000                | 3      | 2      | 43       | 22      |
| \$100,000 - \$199,999     | 36     | 28     | 341      | 279     |
| \$200,000 - \$299,999     | 74     | 103    | 784      | 880     |
| \$300,000 -\$ 349,999     | 60     | 63     | 563      | 609     |
| \$350,000 - \$399,999     | 54     | 70     | 579      | 717     |
| \$400,000 - \$449,999     | 58     | 76     | 464      | 636     |
| \$450,000 - \$499,999     | 31     | 38     | 314      | 470     |
| \$500,000 - \$549,999     | 30     | 39     | 162      | 317     |
| \$550,000 - \$599,999     | 13     | 22     | 93       | 207     |
| \$600,000 - \$649,999     | 5      | 5      | 69       | 109     |
| \$650,000 - \$699,999     | 3      | 4      | 36       | 54      |
| \$700,000 - \$799,999     | 4      | 8      | 35       | 67      |
| \$800,000 - \$899,999     | 1      | 6      | 18       | 25      |
| \$900,000 - \$999,999     | -      | 1      | 13       | 15      |
| \$1,000,000 - \$1,249,999 | 4      | 3      | 14       | 22      |
| \$1,250,000 - \$1,499,999 | -      | 1      | 4        | 10      |
| \$1,500,000 - \$1,749,999 | -      | 1      | 3        | 8       |
| \$1,750,000 - \$1,999,999 | 1      | -      | 4        | 2       |
| \$2,000,000 - \$2,499,99! | -      | -      | -        | -       |
| \$2,500,000 - \$2,999,995 | -      | -      | -        | -       |
| \$3,000,000 - \$3,499,99  | -      | -      | -        | -       |
| \$3,500,000 - \$3,999,999 | -      | -      | -        | -       |
| \$4,000,000 +             | -      | -      | -        | -       |
| -                         | 377    | 470    | 3,539    | 4,449   |