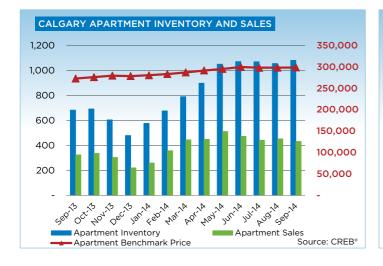

For the fifth consecutive month, year-over-year condominium apartment sales growth outpaced growth in the single-family sector. Year-to-date condominium apartment sales totaled 3,819, a 21 per cent increase over last year. This compares with a seven per cent increase to 13,842 units in the single-family market over the same time frame.

Added supply in the condominium apartment sector, meanwhile, is providing more choices. New listings increased by 48 per cent in September over last year and nearly five per cent over last month, further improving inventory levels and pushing this market into balanced territory.

### **CITY OF CALGARY CONDOMINIUM APARTMENTS**

|                 | Jan.    | Feb.    | Mar.    | Apr.    | May     | Jun.    | Jul.    | Aug.    | Sept.   | Oct.    | Nov.    | Dec.    | YTD     |
|-----------------|---------|---------|---------|---------|---------|---------|---------|---------|---------|---------|---------|---------|---------|
| 2013            |         |         |         |         |         | ·       |         |         |         |         |         |         |         |
| Sales           | 204     | 279     | 346     | 429     | 411     | 358     | 397     | 397     | 324     | 337     | 303     | 220     | 4,005   |
| New Listings    | 451     | 453     | 560     | 615     | 634     | 490     | 466     | 451     | 460     | 450     | 353     | 211     | 5,594   |
| Active Listings | 640     | 704     | 796     | 871     | 929     | 896     | 768     | 690     | 683     | 692     | 605     | 479     |         |
| AverageDOM      | 62      | 45      | 41      | 41      | 35      | 38      | 50      | 43      | 39      | 43      | 43      | 50      | 43      |
| Average Price   | 280,067 | 287,733 | 301,358 | 291,345 | 310,096 | 301,523 | 302,278 | 297,807 | 298,743 | 309,415 | 307,308 | 296,207 | 299,536 |
| Benchmark Price | 251,300 | 252,900 | 257,700 | 261,300 | 263,600 | 264,000 | 267,600 | 270,600 | 272,900 | 276,100 | 279,600 | 278,600 |         |
| Index           | 176     | 177     | 180     | 183     | 184     | 184     | 187     | 189     | 191     | 193     | 195     | 195     |         |
| 2014            |         |         |         |         |         |         |         |         |         |         |         |         |         |
| Sales           | 259     | 357     | 445     | 448     | 511     | 473     | 442     | 452     | 432     |         |         |         | 3,819   |
| New Listings    | 485     | 573     | 663     | 686     | 804     | 713     | 656     | 650     | 681     |         |         |         | 5,911   |
| Active Listings | 577     | 677     | 791     | 898     | 1,051   | 1,071   | 1,070   | 1,056   | 1,081   |         |         |         |         |
| AverageDOM      | 42      | 33      | 31      | 34      | 34      | 37      | 40      | 40      | 39      |         |         |         | 36      |
| Average Price   | 314,966 | 327,788 | 311,064 | 319,610 | 315,914 | 351,010 | 322,921 | 332,006 | 326,264 |         |         |         | 325,061 |
| Benchmark Price | 280,600 | 283,400 | 287,200 | 291,700 | 295,400 | 299,700 | 298,100 | 298,200 | 298,800 |         |         |         |         |
| Index           | 196     | 198     | 201     | 204     | 206     | 209     | 208     | 208     | 209     |         |         |         |         |