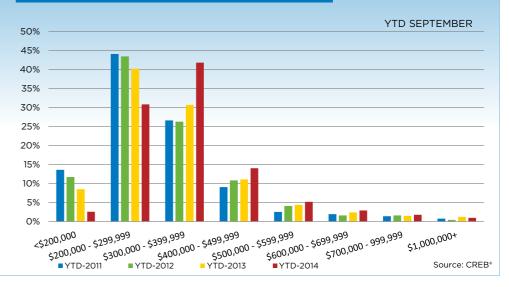

"While conditions are now more balanced, the composition of the single-family market has changed," said Lurie. "One-quarter of year-to-date sales in the sector has been for product priced below \$400,000. Last year, it represented 35 per cent of the market share. Two years ago, it accounted for 44 per cent of all single-family sales."