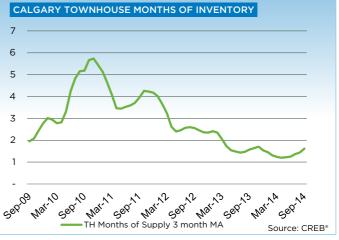

Despite an increase in new listings, the condominium townhouse market continues to be relatively tight, with absorption rates remaining below two months.

"While overall supply levels have improved, the condominium townhouse sector continues to reflect the tightest market conditions in Calgary," said CREB\* president Bill Kirk. New listings in the single-family market similarly increased in September, helping to improve inventory levels above two months. A total of 2,148 units entered the market during the month, a jump of nearly nine per cent compared to the same period last year.