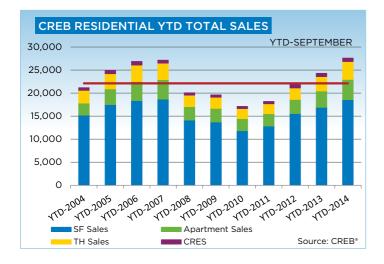

For the fifth consecutive month, year-over-year condominium apartment sales growth outpaced growth in the single-family sector. Year-to-date condominium apartment sales totaled 3,819, a 21 per cent increase over last year. This compares with a seven per cent increase to 13,842 units in the single-family market over the same time frame.