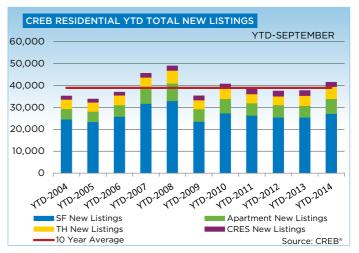

Added supply in the condominium apartment sector, meanwhile, is providing more choices. New listings increased by 48 per cent in September over last year and nearly five per cent over last month, further improving inventory levels and pushing this market into balanced territory.

Recent price gains have encouraged listings growth and, ultimately, supply in all sectors, said Lurie.

"However, citywide inventory levels continue to remain below historical norms, and current demand levels continue to point toward healthy absorption rates," she said.