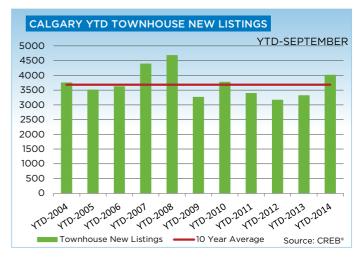

In the condominium townhouse market, sales and listings continued its year-to date trend, rising 20 and 21 per cent, respectively, compared to the same period a year ago. Over the first three quarters, 3,002 units have exchanged hands, relative to the 4,011 new listings.

Despite an increase in new listings, the condominium townhouse market continues to be relatively tight, with absorption rates remaining below two months.

"While overall supply levels have improved, the condominium townhouse sector continues to reflect the tightest market conditions in Calgary," said CREB\* president Bill Kirk. New listings in the single-family market similarly increased in September, helping to improve inventory levels above two months. A total of 2,148 units entered the market during the month, a jump of nearly nine per cent compared to the same period last year.