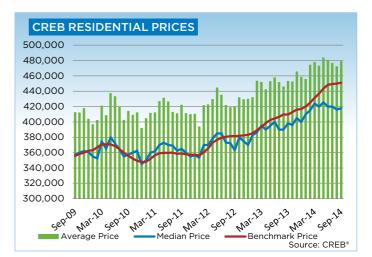

The single-family benchmark price topped \$512,800 in September, similar to August, but a 10.6 per cent increase year-over-year.

Condominium apartment and townhouse benchmark prices grew to a respective \$298,800 and \$330,200, reflecting gains of more than 9.5 per cent relative to last year.

"Calgary's housing market throughout the spring favoured the seller, resulting in higher-than-expected price gains," said Kirk. "Now, a more balanced market is relaxing some of that upward pressure on home prices, and prices are leveling off relative to the previous month. Year-over-year, however, gains are still in the double-digit range."