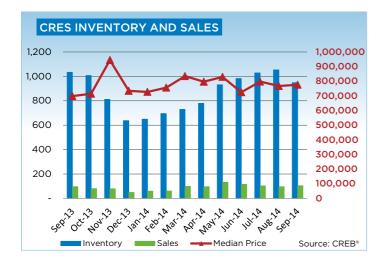

## **CREB® COUNTRY RESIDENTIAL**

|                 | Jan.    | Feb.    | Mar.    | Apr.    | May     | Jun.    | Jul.    | Aug.    | Sept.   | Oct.    | Nov.    | Dec.    | YTD     |
|-----------------|---------|---------|---------|---------|---------|---------|---------|---------|---------|---------|---------|---------|---------|
| 2013            |         | ·       | ·       |         |         |         |         |         |         |         | ·       |         |         |
| Sales           | 34      | 72      | 72      | 84      | 106     | 99      | 90      | 95      | 96      | 80      | 79      | 49      | 956     |
| New Listings    | 239     | 212     | 258     | 294     | 337     | 269     | 236     | 222     | 210     | 185     | 107     | 71      | 2,640   |
| Active Listings | 741     | 761     | 897     | 1,001   | 1,123   | 1,138   | 1,132   | 1,157   | 1,034   | 1,007   | 812     | 638     |         |
| AverageDOM      | 155     | 104     | 107     | 105     | 91      | 87      | 96      | 105     | 98      | 110     | 110     | 101     | 102     |
| Average Price   | 901,203 | 831,221 | 774,036 | 830,942 | 750,207 | 814,436 | 811,453 | 754,478 | 829,119 | 827,605 | 937,556 | 941,214 | 823,082 |
| 2014            |         |         |         |         |         |         |         |         |         |         |         |         |         |
| Sales           | 59      | 60      | 98      | 96      | 131     | 115     | 103     | 96      | 104     |         |         |         | 862     |
| New Listings    | 197     | 209     | 215     | 222     | 363     | 304     | 262     | 216     | 196     |         |         |         | 2,184   |
| Active Listings | 649     | 696     | 729     | 779     | 932     | 983     | 1,028   | 1,053   | 948     |         |         |         |         |
| AverageDOM      | 100     | 126     | 87      | 102     | 86      | 86      | 97      | 80      | 91      |         |         |         | 92      |
| Average Price   | 745,115 | 885,458 | 851,814 | 941,363 | 919,840 | 805,201 | 877,140 | 907,429 | 874,549 |         |         |         | 872,908 |

| Г                         | Sep-13 | Sep-14 | YTD2013 | YTD2014 |
|---------------------------|--------|--------|---------|---------|
| CRES                      |        |        | ·       |         |
| >\$100,000                | 1      | -      | 5       | 3       |
| \$100,000 - \$199,999     | 2      | -      | 12      | 12      |
| \$200,000 - \$299,999     | 4      | -      | 39      | 23      |
| \$300,000 -\$ 349,999     | 6      | 1      | 27      | 20      |
| \$350,000 - \$399,999     | 6      | 5      | 30      | 27      |
| \$400,000 - \$449,999     | 5      | 4      | 35      | 27      |
| \$450,000 - \$499,999     | 5      | 5      | 38      | 41      |
| \$500,000 - \$549,999     | 7      | 2      | 42      | 43      |
| \$550,000 - \$599,999     | 2      | 5      | 41      | 37      |
| \$600,000 - \$649,999     | 8      | 4      | 46      | 43      |
| \$650,000 - \$699,999     | 2      | 12     | 48      | 58      |
| \$700,000 - \$799,999     | 9      | 19     | 87      | 115     |
| \$800,000 - \$899,999     | 11     | 8      | 64      | 101     |
| \$900,000 - \$999,999     | 7      | 15     | 59      | 70      |
| \$1,000,000 - \$1,249,999 | 10     | 12     | 81      | 119     |
| \$1,250,000 - \$1,499,999 | 4      | 5      | 41      | 53      |
| \$1,500,000 - \$1,749,999 | 1      | 1      | 23      | 24      |
| \$1,750,000 - \$1,999,999 | 1      | 3      | 9       | 18      |
| \$2,000,000 - \$2,499,99! | 2      | 2      | 13      | 16      |
| \$2,500,000 - \$2,999,99§ | 1      | 1      | 4       | 9       |
| \$3,000,000 - \$3,499,99  | -      | -      | -       | 1       |
| \$3,500,000 - \$3,999,99§ | 1      | -      | 3       | 1       |
| \$4,000,000 +             | 1      | -      | 1       | 1       |
| _                         | 96     | 104    | 748     | 862     |