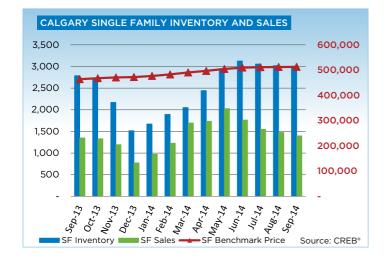

Despite an increase in new listings, the condominium townhouse market continues to be relatively tight, with absorption rates remaining below two months.

"While overall supply levels have improved, the condominium townhouse sector continues to reflect the tightest market conditions in Calgary," said CREB\* president Bill Kirk. New listings in the single-family market similarly increased in September, helping to improve inventory levels above two months. A total of 2,148 units entered the market during the month, a jump of nearly nine per cent compared to the same period last year.

The single-family benchmark price topped \$512,800 in September, similar to August, but a 10.6 per cent increase year-over-year.

Condominium apartment and townhouse benchmark prices grew to a respective \$298,800 and \$330,200, reflecting gains of more than 9.5 per cent relative to last year.