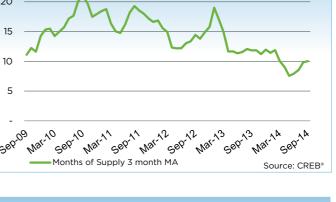

Despite an increase in new listings, the condominium townhouse market continues to be relatively tight, with absorption rates remaining below two months.

"While overall supply levels have improved, the condominium townhouse sector continues to reflect the tightest market conditions in Calgary," said CREB\* president Bill Kirk. New listings in the single-family market similarly increased in September, helping to improve inventory levels above two months. A total of 2,148 units entered the market during the month, a jump of nearly nine per cent compared to the same period last year.