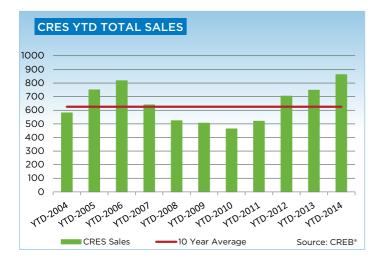

# **CREB® COUNTRY RESIDENTIAL**

## **CREB® COUNTRY RESIDENTIAL**

|                 | Jan.    | Feb.    | Mar.    | Apr.    | May     | Jun.    | Jul.    | Aug.    | Sept.   | Oct.    | Nov.    | Dec.    | YTD     |
|-----------------|---------|---------|---------|---------|---------|---------|---------|---------|---------|---------|---------|---------|---------|
| 2013            |         | ·       | ·       |         |         |         |         |         |         |         | ·       |         |         |
| Sales           | 34      | 72      | 72      | 84      | 106     | 99      | 90      | 95      | 96      | 80      | 79      | 49      | 956     |
| New Listings    | 239     | 212     | 258     | 294     | 337     | 269     | 236     | 222     | 210     | 185     | 107     | 71      | 2,640   |
| Active Listings | 741     | 761     | 897     | 1,001   | 1,123   | 1,138   | 1,132   | 1,157   | 1,034   | 1,007   | 812     | 638     |         |
| AverageDOM      | 155     | 104     | 107     | 105     | 91      | 87      | 96      | 105     | 98      | 110     | 110     | 101     | 102     |
| Average Price   | 901,203 | 831,221 | 774,036 | 830,942 | 750,207 | 814,436 | 811,453 | 754,478 | 829,119 | 827,605 | 937,556 | 941,214 | 823,082 |
| 2014            |         |         |         |         |         |         |         |         |         |         |         |         |         |
| Sales           | 59      | 60      | 98      | 96      | 131     | 115     | 103     | 96      | 104     |         |         |         | 862     |
| New Listings    | 197     | 209     | 215     | 222     | 363     | 304     | 262     | 216     | 196     |         |         |         | 2,184   |
| Active Listings | 649     | 696     | 729     | 779     | 932     | 983     | 1,028   | 1,053   | 948     |         |         |         |         |
| AverageDOM      | 100     | 126     | 87      | 102     | 86      | 86      | 97      | 80      | 91      |         |         |         | 92      |
| Average Price   | 745,115 | 885,458 | 851,814 | 941,363 | 919,840 | 805,201 | 877,140 | 907,429 | 874,549 |         |         |         | 872,908 |