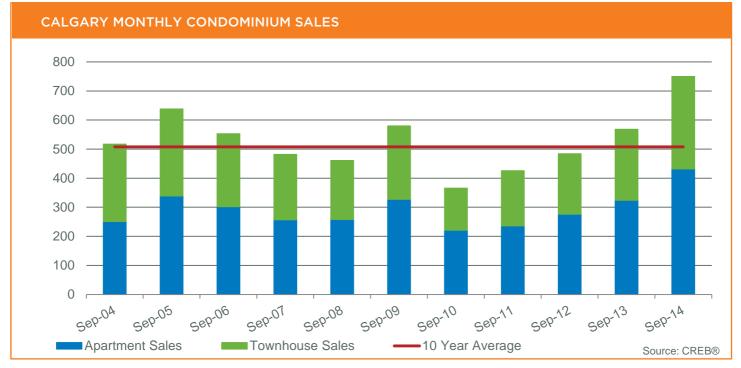

### Condominium sector boosts Calgary resale housing activity

Citywide year-over-year sales growth reaches double digits

*Calgary, October 1, 2014* - Calgary's condo sectors continue to set the pace for the city's residential resale housing market, which recorded 2,148 sales in September, nearly 12 per cent higher than the same period last year.

"September's sales growth was stronger than expected, due largely to a surge in condominium apartment and townhouse sales," said CREB<sup>®</sup> chief economist Ann-Marie Lurie, who credits Calgary's strong economy and fewer options in the lower-priced single-family market behind the continued demand.

For the fifth consecutive month, year-over-year condominium apartment sales growth outpaced growth in the single-family sector. Year-to-date condominium apartment sales totaled 3,819, a 21 per cent increase over last year. This compares with a seven per cent increase to 13,842 units in the single-family market over the same time frame.

In the condominium townhouse market, sales and listings continued its year-to date trend, rising 20 and 21 per cent, respectively, compared to the same period a year ago. Over the first three quarters, 3,002 units have exchanged hands, relative to the 4,011 new listings.

Despite an increase in new listings, the condominium townhouse market continues to be relatively tight, with absorption rates remaining below two months.

"While overall supply levels have improved, the condominium townhouse sector continues to reflect the tightest market conditions in Calgary," said CREB\* president Bill Kirk. New listings in the single-family market similarly increased in September, helping to improve inventory levels above two months. A total of 2,148 units entered the market during the month, a jump of nearly nine per cent compared to the same period last year.