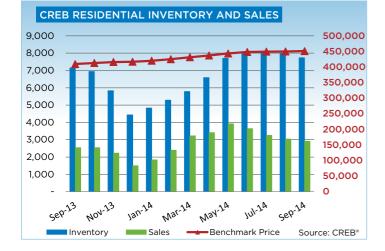

Added supply in the condominium apartment sector, meanwhile, is providing more choices. New listings increased by 48 per cent in September over last year and nearly five per cent over last month, further improving inventory levels and pushing this market into balanced territory.

Recent price gains have encouraged listings growth and, ultimately, supply in all sectors, said Lurie.

"However, citywide inventory levels continue to remain below historical norms, and current demand levels continue to point toward healthy absorption rates," she said.