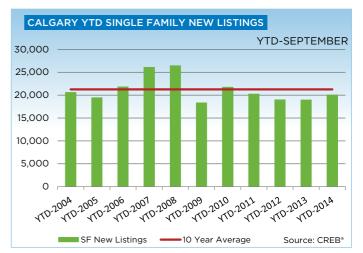

Added supply in the condominium apartment sector, meanwhile, is providing more choices. New listings increased by 48 per cent in September over last year and nearly five per cent over last month, further improving inventory levels and pushing this market into balanced territory.

Despite an increase in new listings, the condominium townhouse market continues to be relatively tight, with absorption rates remaining below two months.

"While overall supply levels have improved, the condominium townhouse sector continues to reflect the tightest market conditions in Calgary," said CREB\* president Bill Kirk. New listings in the single-family market similarly increased in September, helping to improve inventory levels above two months. A total of 2,148 units entered the market during the month, a jump of nearly nine per cent compared to the same period last year.

### **CREB® CITY OF CALGARY SINGLE FAMILY**

|                 | Jan.    | Feb.    | Mar.    | Apr.    | May     | Jun.    | Jul.    | Aug.    | Sept.   | Oct.    | Nov.    | Dec.    | YTD     |
|-----------------|---------|---------|---------|---------|---------|---------|---------|---------|---------|---------|---------|---------|---------|
| 2013            |         |         |         |         |         |         |         |         |         |         |         |         |         |
| Sales           | 878     | 1,207   | 1,479   | 1,606   | 1,758   | 1,630   | 1,573   | 1,513   | 1,351   | 1,333   | 1,193   | 772     | 16,293  |
| New Listings    | 1,732   | 1,874   | 2,233   | 2,406   | 2,657   | 2,146   | 1,956   | 1,963   | 1,972   | 1,736   | 1,233   | 649     | 22,557  |
| Active Listings | 2,075   | 2,408   | 2,727   | 2,977   | 3,311   | 3,199   | 2,917   | 2,791   | 2,789   | 2,705   | 2,171   | 1,515   |         |
| AverageDOM      | 47      | 37      | 33      | 31      | 31      | 33      | 37      | 37      | 37      | 38      | 39      | 45      | 36      |
| Average Price   | 496,821 | 518,480 | 518,468 | 509,942 | 521,226 | 526,021 | 524,976 | 517,206 | 512,296 | 516,375 | 515,491 | 527,634 | 517,560 |
| Benchmark Price | 436,900 | 442,500 | 446,500 | 452,900 | 456,900 | 459,700 | 461,600 | 464,700 | 463,700 | 468,000 | 470,600 | 472,200 |         |
| Index           | 185     | 188     | 190     | 192     | 194     | 195     | 196     | 197     | 197     | 199     | 200     | 200     |         |
| 2014            |         |         |         |         |         |         |         |         |         |         |         |         |         |
| Sales           | 973     | 1,229   | 1,695   | 1,733   | 2,025   | 1,765   | 1,549   | 1,475   | 1,398   |         |         |         | 13,842  |
| New Listings    | 1,581   | 1,779   | 2,197   | 2,582   | 2,945   | 2,598   | 2,135   | 2,058   | 2,148   |         |         |         | 20,023  |
| Active Listings | 1,671   | 1,894   | 2,052   | 2,445   | 2,919   | 3,128   | 3,056   | 3,021   | 2,961   |         |         |         |         |
| AverageDOM      | 40      | 29      | 27      | 25      | 26      | 28      | 32      | 34      | 35      |         |         |         | 29      |
| Average Price   | 520,678 | 550,531 | 556,726 | 547,220 | 554,597 | 562,697 | 553,490 | 545,167 | 567,653 |         |         |         | 552,412 |
| Benchmark Price | 476,700 | 482,800 | 490,600 | 496,700 | 504,300 | 509,700 | 511,600 | 512,300 | 512,800 |         |         |         |         |
| Index           | 202     | 205     | 208     | 211     | 214     | 216     | 217     | 217     | 218     |         |         |         |         |