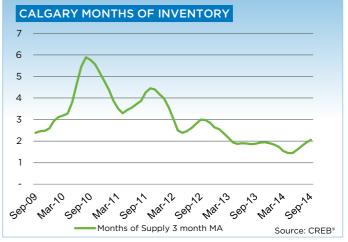

Despite an increase in new listings, the condominium townhouse market continues to be relatively tight, with absorption rates remaining below two months.

"While overall supply levels have improved, the condominium townhouse sector continues to reflect the tightest market conditions in Calgary," said CREB\* president Bill Kirk. New listings in the single-family market similarly increased in September, helping to improve inventory levels above two months. A total of 2,148 units entered the market during the month, a jump of nearly nine per cent compared to the same period last year.

Recent price gains have encouraged listings growth and, ultimately, supply in all sectors, said Lurie.

"However, citywide inventory levels continue to remain below historical norms, and current demand levels continue to point toward healthy absorption rates," she said.