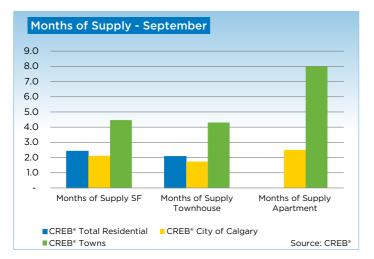

Despite an increase in new listings, the condominium townhouse market continues to be relatively tight, with absorption rates remaining below two months.

"While overall supply levels have improved, the condominium townhouse sector continues to reflect the tightest market conditions in Calgary," said CREB\* president Bill Kirk. New listings in the single-family market similarly increased in September, helping to improve inventory levels above two months. A total of 2,148 units entered the market during the month, a jump of nearly nine per cent compared to the same period last year.