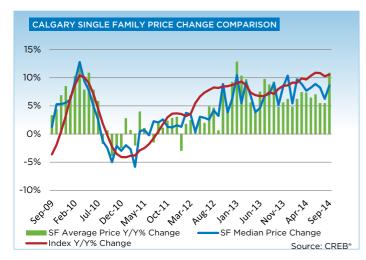

The single-family benchmark price topped \$512,800 in September, similar to August, but a 10.6 per cent increase year-over-year.

Condominium apartment and townhouse benchmark prices grew to a respective \$298,800 and \$330,200, reflecting gains of more than 9.5 per cent relative to last year.

"Calgary's housing market throughout the spring favoured the seller, resulting in higher-than-expected price gains," said Kirk. "Now, a more balanced market is relaxing some of that upward pressure on home prices, and prices are leveling off relative to the previous month. Year-over-year, however, gains are still in the double-digit range."