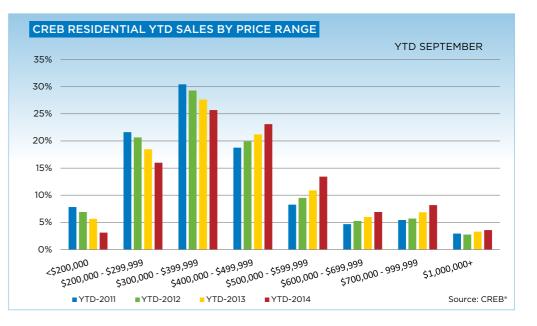

"While conditions are now more balanced, the composition of the single-family market has changed," said Lurie. "One-quarter of year-to-date sales in the sector has been for product priced below \$400,000. Last year, it represented 35 per cent of the market share. Two years ago, it accounted for 44 per cent of all single-family sales."