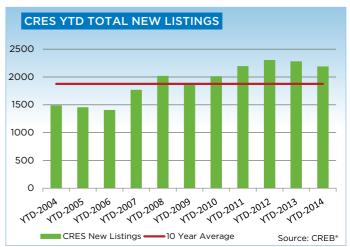

| 101     |
| \$900,000 - \$999,999     | 7      | 15     | 59      | 70      |
| \$1,000,000 - \$1,249,999 | 10     | 12     | 81      | 119     |
| \$1,250,000 - \$1,499,999 | 4      | 5      | 41      | 53      |
| \$1,500,000 - \$1,749,999 | 1      | 1      | 23      | 24      |
| \$1,750,000 - \$1,999,999 | 1      | 3      | 9       | 18      |
| \$2,000,000 - \$2,499,99! | 2      | 2      | 13      | 16      |
| \$2,500,000 - \$2,999,99§ | 1      | 1      | 4       | 9       |
| \$3,000,000 - \$3,499,99  | -      | -      | -       | 1       |
| \$3,500,000 - \$3,999,99§ | 1      | -      | 3       | 1       |
| \$4,000,000 +             | 1      | -      | 1       | 1       |
| _                         | 96     | 104    | 748     | 862     |



# **CREB® COUNTRY RESIDENTIAL**















### **CREB® TOTAL RESIDENTIAL**

|                 | Jan.    | Feb.    | Mar.    | Apr.    | May     | Jun.    | Jul.    | Aug.    | Sept.   | Oct.    | Nov.    | Dec.    | YTD     |
|-----------------|---------|---------|---------|---------|---------|---------|---------|---------|---------|---------|---------|---------|---------|
| 2013            |         |         |         | ·       |         |         |         |         |         |         |         |         |         |
| Sales           | 1,588   | 2,128   | 2,676   | 3,048   | 3,303   | 3,057   | 3,023   | 2,894   | 2,545   | 2,541   | 2,228   | 1,497   | 30,528  |
| New Listings    | 3,462   | 3,638   | 4,425   | 4,889   | 5,189   | 4,184   | 3,957   | 3,850   | 3,776   | 3,451   | 2,454   | 1,348   | 44,623  |
| Act