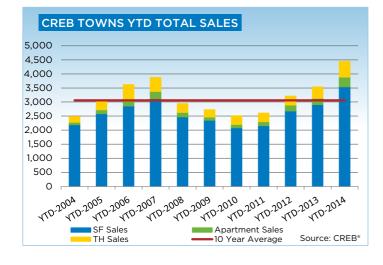

In the condominium townhouse market, sales and listings continued its year-to date trend, rising 20 and 21 per cent, respectively, compared to the same period a year ago. Over the first three quarters, 3,002 units have exchanged hands, relative to the 4,011 new listings.

Despite an increase in new listings, the condominium townhouse market continues to be relatively tight, with absorption rates remaining below two months.

"While overall supply levels have improved, the condominium townhouse sector continues to reflect the tightest market conditions in Calgary," said CREB\* president Bill Kirk. New listings in the single-family market similarly increased in September, helping to improve inventory levels above two months. A total of 2,148 units entered the market during the month, a jump of nearly nine per cent compared to the same period last year.