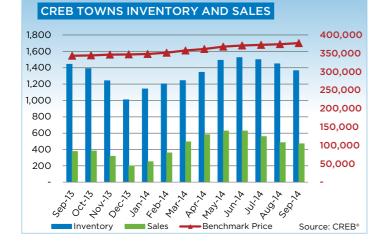

In the condominium townhouse market, sales and listings continued its year-to date trend, rising 20 and 21 per cent, respectively, compared to the same period a year ago. Over the first three quarters, 3,002 units have exchanged hands, relative to the 4,011 new listings.

Despite an increase in new listings, the condominium townhouse market continues to be relatively tight, with absorption rates remaining below two months.

"While overall supply levels have improved, the condominium townhouse sector continues to reflect the tightest market conditions in Calgary," said CREB\* president Bill Kirk. New listings in the single-family market similarly increased in September, helping to improve inventory levels above two months. A total of 2,148 units entered the market during the month, a jump of nearly nine per cent compared to the same period last year.

### **CREB® TOWNS**