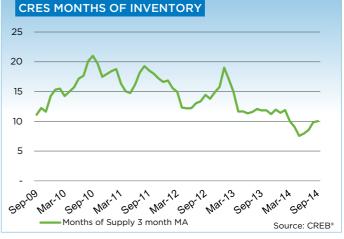

## **CREB® COUNTRY RESIDENTIAL**

|                 | Jan.    | Feb.    | Mar.    | Apr.    | May     | Jun.    | Jul.    | Aug.    | Sept.   | Oct.    | Nov.    | Dec.    | YTD     |
|-----------------|---------|---------|---------|---------|---------|---------|---------|---------|---------|---------|---------|---------|---------|
| 2013            |         | ·       | ·       |         |         |         |         |         |         |         | ·       |         |         |
| Sales           | 34      | 72      | 72      | 84      | 106     | 99      | 90      | 95      | 96      | 80      | 79      | 49      | 956     |
| New Listings    | 239     | 212     | 258     | 294     | 337     | 269     | 236     | 222     | 210     | 185     | 107     | 71      | 2,640   |
| Active Listings | 741     | 761     | 897     | 1,001   | 1,123   | 1,138   | 1,132   | 1,157   | 1,034   | 1,007   | 812     | 638     |         |
| AverageDOM      | 155     | 104     | 107     | 105     | 91      | 87      | 96      | 105     | 98      | 110     | 110     | 101     | 102     |
| Average Price   | 901,203 | 831,221 | 774,036 | 830,942 | 750,207 | 814,436 | 811,453 | 754,478 | 829,119 | 827,605 | 937,556 | 941,214 | 823,082 |
| 2014            |         |         |         |         |         |         |         |         |         |         |         |         |         |
| Sales           | 59      | 60      | 98      | 96      | 131     | 115     | 103     | 96      | 104     |         |         |         | 862     |
| New Listings    | 197     | 209     | 215     | 222     | 363     | 304     | 262     | 216     | 196     |         |         |         | 2,184   |
| Active Listings | 649     | 696     | 729     | 779     | 932     | 983     | 1,028   | 1,053   | 948     |         |         |         |         |
| AverageDOM      | 100     | 126     | 87      | 102     | 86      | 86      | 97      | 80      | 91      |         |         |         | 92      |
| Average Price   | 745,115 | 885,458 | 851,814 | 941,363 | 919,840 | 805,201 | 877,140 | 907,429 | 874,549 |         |         |         | 872,908 |

| Г                         | Sep-13 | Sep-14 | YTD2013 | YTD2014 |
|---------------------------|--------|--------|---------|---------|
| CRES                      |        |        | ·       |         |
| >\$100,000                | 1      | -      | 5       | 3       |
| \$100,000 - \$199,999     | 2      | -      | 12      | 12      |
| \$200,000 - \$299,999     | 4      | -      | 39      | 23      |
| \$300,000 -\$ 349,999     | 6      | 1      | 27      | 20      |
| \$350,000 - \$399,999     | 6      | 5      | 30      | 27      |
| \$400,000 - \$449,999     | 5      | 4      | 35      | 27      |
| \$450,000 - \$499,999     | 5      | 5      | 38      | 41      |
| \$500,000 - \$549,999     | 7      | 2      | 42      | 43      |
| \$550,000 - \$599,999     | 2      | 5      | 41      | 37      |
| \$600,000 - \$649,999     | 8      | 4      | 46      | 43      |
| \$650,000 - \$699,999     | 2      | 12     | 48      | 58      |
| \$700,000 - \$799,999     | 9      | 19     | 87      | 115     |
| \$800,000 - \$899,999     | 11     | 8      | 64      | 101     |
| \$900,000 - \$999,999     | 7      | 15     | 59      | 70      |
| \$1,000,000 - \$1,249,999 | 10     | 12     | 81      | 119     |
| \$1,250,000 - \$1,499,999 | 4      | 5      | 41      | 53      |
| \$1,500,000 - \$1,749,999 | 1      | 1      | 23      | 24      |
| \$1,750,000 - \$1,999,999 | 1      | 3      | 9       | 18      |
| \$2,000,000 - \$2,499,99! | 2      | 2      | 13      | 16      |
| \$2,500,000 - \$2,999,99§ | 1      | 1      | 4       | 9       |
| \$3,000,000 - \$3,499,99  | -      | -      | -       | 1       |
| \$3,500,000 - \$3,999,99§ | 1      | -      | 3       | 1       |
| \$4,000,000 +             | 1      | -      | 1       | 1       |
| _                         | 96     | 104    | 748     | 862     |