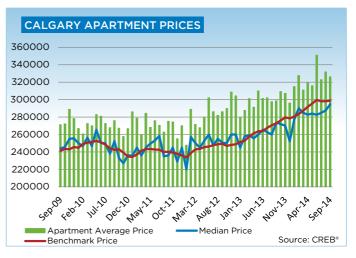

The single-family benchmark price topped \$512,800 in September, similar to August, but a 10.6 per cent increase year-over-year.

Condominium apartment and townhouse benchmark prices grew to a respective \$298,800 and \$330,200, reflecting gains of more than 9.5 per cent relative to last year.

"Calgary's housing market throughout the spring favoured the seller, resulting in higher-than-expected price gains," said Kirk. "Now, a more balanced market is relaxing some of that upward pressure on home prices, and prices are leveling off relative to the previous month. Year-over-year, however, gains are still in the double-digit range."