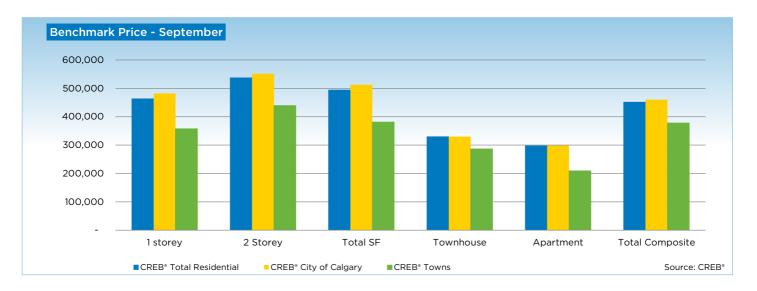

The single-family benchmark price topped \$512,800 in September, similar to August, but a 10.6 per cent increase year-over-year.

Condominium apartment and townhouse benchmark prices grew to a respective \$298,800 and \$330,200, reflecting gains of more than 9.5 per cent relative to last year.