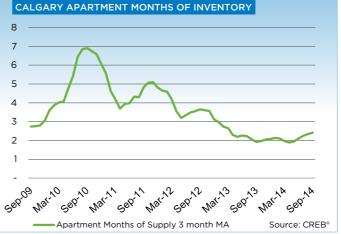

Added supply in the condominium apartment sector, meanwhile, is providing more choices. New listings increased by 48 per cent in September over last year and nearly five per cent over last month, further improving inventory levels and pushing this market into balanced territory.

Despite an increase in new listings, the condominium townhouse market continues to be relatively tight, with absorption rates remaining below two months.

"While overall supply levels have improved, the condominium townhouse sector continues to reflect the tightest market conditions in Calgary," said CREB\* president Bill Kirk. New listings in the single-family market similarly increased in September, helping to improve inventory levels above two months. A total of 2,148 units entered the market during the month, a jump of nearly nine per cent compared to the same period last year.