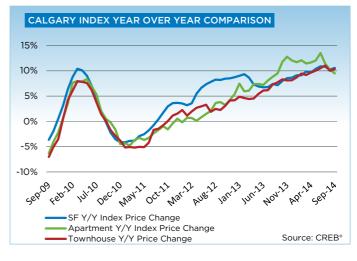

For the fifth consecutive month, year-over-year condominium apartment sales growth outpaced growth in the single-family sector. Year-to-date condominium apartment sales totaled 3,819, a 21 per cent increase over last year. This compares with a seven per cent increase to 13,842 units in the single-family market over the same time frame.

"Calgary's housing market throughout the spring favoured the seller, resulting in higher-than-expected price gains," said Kirk. "Now, a more balanced market is relaxing some of that upward pressure on home prices, and prices are leveling off relative to the previous month. Year-over-year, however, gains are still in the double-digit range."