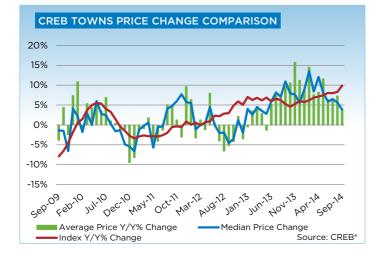

### **CREB® TOWNS**

### **CREB®** TOWNS

|                 | Jan.    | Feb.    | Mar.    | Apr.    | May     | Jun.    | July.   | Aug.    | Sept.   | Oct.    | Nov.    | Dec.     | YTD     |
|-----------------|---------|---------|---------|---------|---------|---------|---------|---------|---------|---------|---------|----------|---------|
| 2013            |         |         |         | -       | ·       | -       |         |         |         |         |         | <u> </u> |         |
| Sales           | 245     | 256     | 364     | 431     | 485     | 470     | 480     | 431     | 377     | 382     | 317     | 201      | 4,439   |
| New Listings    | 542     | 559     | 659     | 765     | 773     | 586     | 671     | 590     | 549     | 513     | 379     | 218      | 6,804   |
| Active Listings | 1,218   | 1,381   | 1,533   | 1,705   | 1,767   | 1,606   | 1,570   | 1,517   | 1,443   | 1,390   | 1,241   | 1,008    |         |
| AverageDOM      | 82      | 69      | 55      | 66      | 64      | 62      | 60      | 57      | 58      | 59      | 64      | 65       | 68      |
| Average Price   | 349,213 | 338,531 | 364,728 | 365,877 | 367,972 | 370,550 | 374,672 | 364,998 | 378,736 | 380,376 | 392,647 | 376,726  | 369,618 |
| Benchmark Price | 329,600 | 331,300 | 335,000 | 338,000 | 342,700 | 343,800 | 345,600 | 346,300 | 343,800 | 344,600 | 346,700 | 347,300  |         |
| Index           | 171     | 172     | 174     | 175     | 178     | 178     | 179     | 180     | 178     | 179     | 180     | 180      |         |
| 2014            |         |         |         |         |         |         |         |         |         |         |         |          |         |
| Sales           | 251     | 358     | 494     | 582     | 626     | 626     | 558     | 484     | 470     |         |         |          | 4,449   |
| New Listings    | 551     | 544     | 705     | 812     | 930     | 836     | 726     | 657     | 633     |         |         |          | 6,394   |
| Active Listings | 1,141   | 1,202   | 1,243   | 1,344   | 1,492   | 1,525   | 1,499   | 1,449   | 1,364   |         |         |          |         |
| AverageDOM      | 68      | 56      | 49      | 46      | 44      | 46      | 53      | 46      | 55      |         |         |          | 54      |
| Average Price   | 379,053 | 387,568 | 392,572 | 396,006 | 410,643 | 394,216 | 398,358 | 391,595 | 393,518 |         |         |          | 395,349 |
| Benchmark Price | 348,500 | 351,700 | 357,900 | 362,100 | 368,300 | 371,400 | 373,100 | 375,100 | 377,800 |         |         |          |         |
| Index           | 181     | 182     | 186     | 188     | 191     | 193     | 194     | 195     | 196     |         |         |          |         |