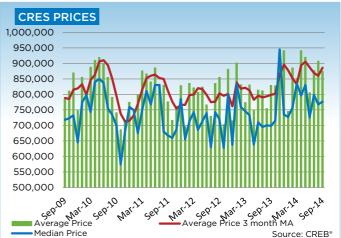

## **CREB® COUNTRY RESIDENTIAL**

|                 | Jan.    | Feb.    | Mar.    | Apr.    | May     | Jun.    | Jul.    | Aug.    | Sept.   | Oct.    | Nov.    | Dec.    | YTD     |
|-----------------|---------|---------|---------|---------|---------|---------|---------|---------|---------|---------|---------|---------|---------|
| 2013            |         | ·       | ·       |         |         |         |         |         |         |         | ·       |         |         |
| Sales           | 34      | 72      | 72      | 84      | 106     | 99      | 90      | 95      | 96      | 80      | 79      | 49      | 956     |
| New Listings    | 239     | 212     | 258     | 294     | 337     | 269     | 236     | 222     | 210     | 185     | 107     | 71      | 2,640   |
| Active Listings | 741     | 761     | 897     | 1,001   | 1,123   | 1,138   | 1,132   | 1,157   | 1,034   | 1,007   | 812     | 638     |         |
| AverageDOM      | 155     | 104     | 107     | 105     | 91      | 87      | 96      | 105     | 98      | 110     | 110     | 101     | 102     |
| Average Price   | 901,203 | 831,221 | 774,036 | 830,942 | 750,207 | 814,436 | 811,453 | 754,478 | 829,119 | 827,605 | 937,556 | 941,214 | 823,082 |
| 2014            |         |         |         |         |         |         |         |         |         |         |         |         |         |
| Sales           | 59      | 60      | 98      | 96      | 131     | 115     | 103     | 96      | 104     |         |         |         | 862     |
| New Listings    | 197     | 209     | 215     | 222     | 363     | 304     | 262     | 216     | 196     |         |         |         | 2,184   |
| Active Listings | 649     | 696     | 729     | 779     | 932     | 983     | 1,028   | 1,053   | 948     |         |         |         |         |
| AverageDOM      | 100     | 126     | 87      | 102     | 86      | 86      | 97      | 80      | 91      |         |         |         | 92      |
| Average Price   | 745,115 | 885,458 | 851,814 | 941,363 | 919,840 | 805,201 | 877,140 | 907,429 | 874,549 |         |         |         | 872,908 |

| Г                         | Sep-13 | Sep-14 | YTD2013 | YTD2014 |
|---------------------------|--------|--------|---------|---------|
| CRES                      |        |        | ·       |         |
| >\$100,000                | 1      | -      | 5       | 3       |
| \$100,000 - \$199,999     | 2      | -      | 12      | 12      |
| \$200,000 - \$299,999     | 4      | -      | 39      | 23      |
| \$300,000 -\$ 349,999     | 6      | 1      | 27      | 20      |
| \$350,000 - \$399,999     | 6      | 5      | 30      | 27      |
| \$400,000 - \$449,999     | 5      | 4      | 35      | 27      |
| \$450,000 - \$499,999     | 5      | 5      | 38      | 41      |
| \$500,000 - \$549,999     | 7      | 2      | 42      | 43      |
| \$550,000 - \$599,999     | 2      | 5      | 41      | 37      |
| \$600,000 - \$649,999     | 8      | 4      | 46      | 43      |
| \$650,000 - \$699,999     | 2      | 12     | 48      | 58      |
| \$700,000 - \$799,999     | 9      | 19     | 87      | 115     |
| \$800,000 - \$899,999     | 11     | 8      | 64      | 101     |
| \$900,000 - \$999,999     | 7      | 15     | 59      | 70      |
| \$1,000,000 - \$1,249,999 | 10     | 12     | 81      | 119     |
| \$1,250,000 - \$1,499,999 | 4      | 5      | 41      | 53      |
| \$1,500,000 - \$1,749,999 | 1      | 1      | 23      | 24      |
| \$1,750,000 - \$1,999,999 | 1      | 3      | 9       | 18      |
| \$2,000,000 - \$2,499,99! | 2      | 2      | 13      | 16      |
| \$2,500,000 - \$2,999,99§ | 1      | 1      | 4       | 9       |
| \$3,000,000 - \$3,499,99  | -      | -      | -       | 1       |
| \$3,500,000 - \$3,999,99§ | 1      | -      | 3       | 1       |
| \$4,000,000 +             | 1      | -      | 1       | 1       |
| _                         | 96     | 104    | 748     | 862     |