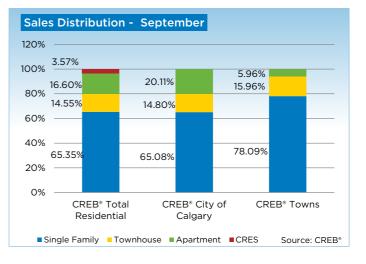

For the fifth consecutive month, year-over-year condominium apartment sales growth outpaced growth in the single-family sector. Year-to-date condominium apartment sales totaled 3,819, a 21 per cent increase over last year. This compares with a seven per cent increase to 13,842 units in the single-family market over the same time frame.