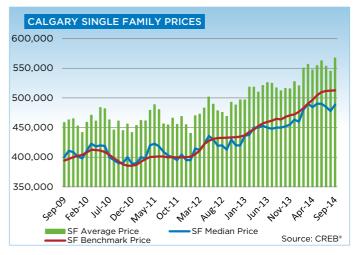

The single-family benchmark price topped \$512,800 in September, similar to August, but a 10.6 per cent increase year-over-year.

Condominium apartment and townhouse benchmark prices grew to a respective \$298,800 and \$330,200, reflecting gains of more than 9.5 per cent relative to last year.

"Calgary's housing market throughout the spring favoured the seller, resulting in higher-than-expected price gains," said Kirk. "Now, a more balanced market is relaxing some of that upward pressure on home prices, and prices are leveling off relative to the previous month. Year-over-year, however, gains are still in the double-digit range."