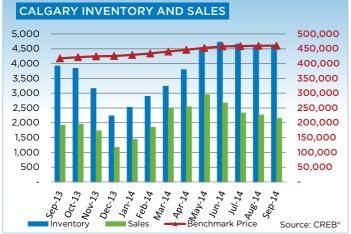

The single-family benchmark price topped \$512,800 in September, similar to August, but a 10.6 per cent increase year-over-year.

Condominium apartment and townhouse benchmark prices grew to a respective \$298,800 and \$330,200, reflecting gains of more than 9.5 per cent relative to last year.

"Calgary's housing market throughout the spring favoured the seller, resulting in higher-than-expected price gains," said Kirk. "Now, a more balanced market is relaxing some of that upward pressure on home prices, and prices are leveling off relative to the previous month. Year-over-year, however, gains are still in the double-digit range."

Recent price gains have encouraged listings growth and, ultimately, supply in all sectors, said Lurie.

"However, citywide inventory levels continue to remain below historical norms, and current demand levels continue to point toward healthy absorption rates," she said.