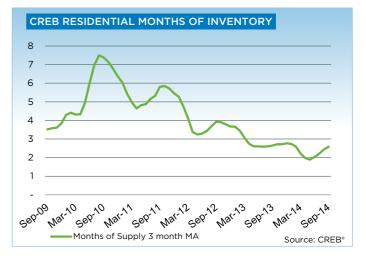

Despite an increase in new listings, the condominium townhouse market continues to be relatively tight, with absorption rates remaining below two months.

"While overall supply levels have improved, the condominium townhouse sector continues to reflect the tightest market conditions in Calgary," said CREB\* president Bill Kirk. New listings in the single-family market similarly increased in September, helping to improve inventory levels above two months. A total of 2,148 units entered the market during the month, a jump of nearly nine per cent compared to the same period last year.

Recent price gains have encouraged listings growth and, ultimately, supply in all sectors, said Lurie.

"However, citywide inventory levels continue to remain below historical norms, and current demand levels continue to point toward healthy absorption rates," she said.