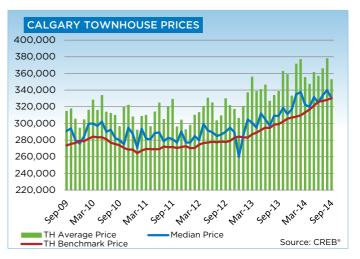

### **CITY OF CALGARY CONDOMINIUM TOWNHOUSE**

|                 | Jan.    | Feb.    | Mar.    | Apr.    | May     | Jun.    | Jul.    | Aug.    | Sept.   | Oct.    | Nov.     | Dec.    | YTD     |
|-----------------|---------|---------|---------|---------|---------|---------|---------|---------|---------|---------|----------|---------|---------|
| 2013            |         |         |         |         |         |         |         | ·       |         | ·       | <u>.</u> |         |         |
| Sales           | 147     | 220     | 282     | 339     | 365     | 318     | 294     | 282     | 244     | 278     | 228      | 179     | 3,176   |
| New Listings    | 310     | 343     | 399     | 454     | 423     | 362     | 303     | 359     | 361     | 335     | 238      | 112     | 3,999   |
| Active Listings | 369     | 427     | 484     | 518     | 503     | 489     | 407     | 417     | 450     | 444     | 380      | 242     |         |
| AverageDOM      | 52      | 38      | 39      | 36      | 33      | 40      | 38      | 34      | 31      | 43      | 39       | 48      | 38      |
| Average Price   | 320,590 | 337,071 | 355,757 | 338,474 | 340,889 | 346,293 | 326,728 | 333,673 | 338,569 | 362,807 | 358,625  | 332,893 | 341,900 |
| Benchmark Price | 283,400 | 283,000 | 286,800 | 288,900 | 292,100 | 295,000 | 294,500 | 298,500 | 299,100 | 302,200 | 305,700  | 307,100 |         |
| Index           | 177     | 177     | 179     | 181     | 183     | 184     | 184     | 187     | 187     | 189     | 191      | 192     |         |
| 2014            |         |         |         |         |         |         |         |         |         |         |          |         |         |
| Sales           | 206     | 264     | 342     | 360     | 408     | 427     | 339     | 338     | 318     |         |          |         | 3,002   |
| New Listings    | 328     | 357     | 458     | 486     | 578     | 504     | 428     | 441     | 431     |         |          |         | 4,011   |
| Active Listings | 277     | 324     | 389     | 445     | 529     | 523     | 536     | 515     | 552     |         |          |         |         |
| AverageDOM      | 38      | 28      | 26      | 25      | 28      | 28      | 31      | 34      | 33      |         |          |         | 29      |
| Average Price   | 371,347 | 376,993 | 355,195 | 347,169 | 361,240 | 356,803 | 365,769 | 377,958 | 352,813 |         |          |         | 361,813 |
| Benchmark Price | 308,100 | 309,700 | 313,100 | 316,700 | 321,400 | 326,000 | 327,000 | 328,300 | 330,200 |         |          |         |         |
| Index           | 193     | 194     | 196     | 198     | 201     | 204     | 204     | 205     | 206     |         |          |         |         |

# **MLS® HPI SUMMARY**

|                         | September 2     | 2014        |        | %      | 6 Changes |        |        |
|-------------------------|-----------------|-------------|--------|--------|-----------|--------|--------|
|                         | Benchmark Price | Index (HPI) | Aug-14 | Mar-14 | Sep-13    | Sep-11 | Sep-09 |
| CREB® TOTAL RESIDENTIAL |                 |             |        |        |           |        |        |
| Single Family           | 494,300         | 214         | 0.2%   | 4.6%   | 10.4%     | 26.6%  | 28.4%  |
| Townhouse               | 329,400         | 206         | 0.5%   | 5.4%   | 10.4%     | 21.4%  | 20.7%  |
| Apartment               | 297,500         | 208         | 0.2%   | 4.1%   | 9.5%      | 24.3%  | 23.6%  |
| COMPOSITE               | 451,100         | 212         | 0.2%   | 4.6%   | 10.2%     | 25.7%  | 26.8%  |
| CREB <sup>®</sup> TOWNS |                 |             |        |        |           |        |        |
| Single Family           | 381,500         | 196         | 0.7%   | 5.5%   | 9.7%      | 19.0%  | 20.3%  |
| Townhouse               | 286,700         | 201         | -0.3%  | 3.2%   | 10.2%     | 18.5%  | 20.2%  |
| Apartment               | 209,600         | 176         | 2.1%   | 9.4%   | 14.5%     | 21.4%  | 13.5%  |
| COMPOSITE               | 377,800         | 196         | 0.7%   | 5.5%   | 9.9%      | 19.1%  | 20.3%  |
| CREB® CITY OF CALGARY   |                 |             |        |        |           |        |        |
| Single Family           | 512,800         | 218         | 0.1%   | 4.5%   | 10.6%     | 28.2%  | 30.1%  |
| Townhouse               | 330,200         | 206         | 0.6%   | 5.5%   | 10.4%     | 21.6%  | 20.7%  |
| Apartment               | 298,800         | 209         | 0.2%   | 4.0%   | 9.5%      | 24.4%  | 23.9%  |
| COMPOSITE               | 460,400         | 215         | 0.1%   | 4.5%   | 10.3%     | 26.7%  | 27.8%  |