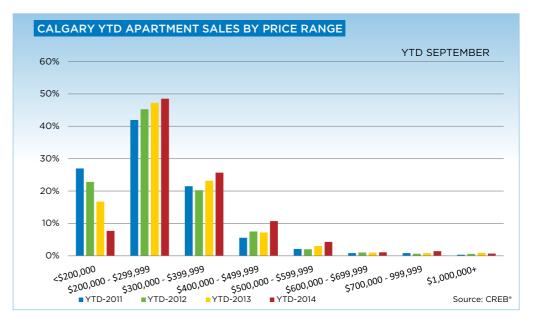

|                           | Sep-13 | Sep-14 | YTD2013 | YTD2014 |
|---------------------------|--------|--------|---------|---------|
| Calgary Apartment         |        |        |         |         |
| >\$100,000                | -      | -      | 11      | 4       |
| \$100,000 - \$199,999     | 46     | 34     | 516     | 289     |
| \$200,000 - \$299,999     | 148    | 194    | 1,485   | 1,852   |
| \$300,000 -\$ 349,999     | 63     | 65     | 463     | 552     |
| \$350,000 - \$399,999     | 27     | 48     | 265     | 429     |
| \$400,000 - \$449,999     | 11     | 40     | 139     | 276     |
| \$450,000 - \$499,999     | 10     | 12     | 87      | 132     |
| \$500,000 - \$549,999     | 7      | 13     | 60      | 107     |
| \$550,000 - \$599,999     | 6      | 13     | 34      | 57      |
| \$600,000 - \$649,999     | 2      | 5      | 17      | 27      |
| \$650,000 - \$699,999     | -      | 2      | 13      | 14      |
| \$700,000 - \$799,999     | 2      | 2      | 17      | 25      |
| \$800,000 - \$899,999     | 1      | 1      | 4       | 16      |
| \$900,000 - \$999,999     | -      | 1      | 5       | 14      |
| \$1,000,000 - \$1,249,999 | -      | -      | 13      | 4       |
| \$1,250,000 - \$1,499,999 | -      | 2      | 5       | 9       |
| \$1,500,000 - \$1,749,999 | -      | -      | 2       | 3       |
| \$1,750,000 - \$1,999,999 | 1      | -      | 3       | 2       |
| \$2,000,000 - \$2,499,99  | -      | -      | 2       | 1       |
| \$2,500,000 - \$2,999,995 | -      | -      | 4       | 1       |
| \$3,000,000 - \$3,499,99! | -      | -      | -       | 4       |
| \$3,500,000 - \$3,999,999 | -      | -      | -       | -       |
| \$4,000,000 +             | -      | -      | -       | 1       |
| -                         | 324    | 432    | 3,145   | 3,819   |