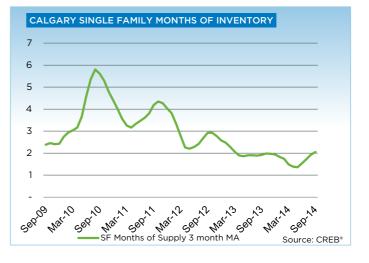

Despite an increase in new listings, the condominium townhouse market continues to be relatively tight, with absorption rates remaining below two months.

"While overall supply levels have improved, the condominium townhouse sector continues to reflect the tightest market conditions in Calgary," said CREB\* president Bill Kirk. New listings in the single-family market similarly increased in September, helping to improve inventory levels above two months. A total of 2,148 units entered the market during the month, a jump of nearly nine per cent compared to the same period last year.

Recent price gains have encouraged listings growth and, ultimately, supply in all sectors, said Lurie.

"However, citywide inventory levels continue to remain below historical norms, and current demand levels continue to point toward healthy absorption rates," she said.