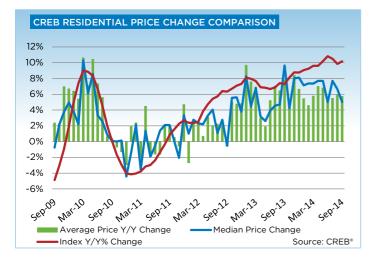

The single-family benchmark price topped \$512,800 in September, similar to August, but a 10.6 per cent increase year-over-year.

Condominium apartment and townhouse benchmark prices grew to a respective \$298,800 and \$330,200, reflecting gains of more than 9.5 per cent relative to last year.

"Calgary's housing market throughout the spring favoured the seller, resulting in higher-than-expected price gains," said Kirk. "Now, a more balanced market is relaxing some of that upward pressure on home prices, and prices are leveling off relative to the previous month. Year-over-year, however, gains are still in the double-digit range."