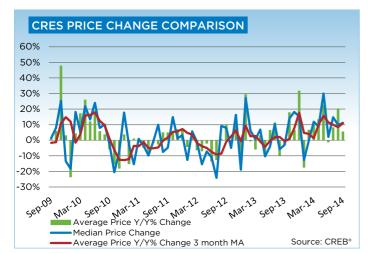

## **CREB® COUNTRY RESIDENTIAL**

|                 | Jan.    | Feb.    | Mar.    | Apr.    | May     | Jun.    | Jul.    | Aug.    | Sept.   | Oct.    | Nov.    | Dec.    | YTD     |
|-----------------|---------|---------|---------|---------|---------|---------|---------|---------|---------|---------|---------|---------|---------|
| 2013            |         | ·       | ·       |         |         |         |         |         |         |         | ·       |         |         |
| Sales           | 34      | 72      | 72      | 84      | 106     | 99      | 90      | 95      | 96      | 80      | 79      | 49      | 956     |
| New Listings    | 239     | 212     | 258     | 294     | 337     | 269     | 236     | 222     | 210     | 185     | 107     | 71      | 2,640   |
| Active Listings | 741     | 761     | 897     | 1,001   | 1,123   | 1,138   | 1,132   | 1,157   | 1,034   | 1,007   | 812     | 638     |         |
| AverageDOM      | 155     | 104     | 107     | 105     | 91      | 87      | 96      | 105     | 98      | 110     | 110     | 101     | 102     |
| Average Price   | 901,203 | 831,221 | 774,036 | 830,942 | 750,207 | 814,436 | 811,453 | 754,478 | 829,119 | 827,605 | 937,556 | 941,214 | 823,082 |
| 2014            |         |         |         |         |         |         |         |         |         |         |         |         |         |
| Sales           | 59      | 60      | 98      | 96      | 131     | 115     | 103     | 96      | 104     |         |         |         | 862     |
| New Listings    | 197     | 209     | 215     | 222     | 363     | 304     | 262     | 216     | 196     |         |         |         | 2,184   |
| Active Listings | 649     | 696     | 729     | 779     | 932     | 983     | 1,028   | 1,053   | 948     |         |         |         |         |
| AverageDOM      | 100     | 126     | 87      | 102     | 86      | 86      | 97      | 80      | 91      |         |         |         | 92      |
| Average Price   | 745,115 | 885,458 | 851,814 | 941,363 | 919,840 | 805,201 | 877,140 | 907,429 | 874,549 |         |         |         | 872,908 |

| Г                         | Sep-13 | Sep-14 | YTD2013 | YTD2014 |
|---------------------------|--------|--------|---------|---------|
| CRES                      |        |        | ·       |         |
| >\$100,000                | 1      | -      | 5       | 3       |
| \$100,000 - \$199,999     | 2      | -      | 12      | 12      |
| \$200,000 - \$299,999     | 4      | -      | 39      | 23      |
| \$300,000 -\$ 349,999     | 6      | 1      | 27      | 20      |
| \$350,000 - \$399,999     | 6      | 5      | 30      | 27      |
| \$400,000 - \$449,999     | 5      | 4      | 35      | 27      |
| \$450,000 - \$499,999     | 5      | 5      | 38      | 41      |
| \$500,000 - \$549,999     | 7      | 2      | 42      | 43      |
| \$550,000 - \$599,999     | 2      | 5      | 41      | 37      |
| \$600,000 - \$649,999     | 8      | 4      | 46      | 43      |
| \$650,000 - \$699,999     | 2      | 12     | 48      | 58      |
| \$700,000 - \$799,999     | 9      | 19     | 87      | 115     |
| \$800,000 - \$899,999     | 11     | 8      | 64      | 101     |
| \$900,000 - \$999,999     | 7      | 15     | 59      | 70      |
| \$1,000,000 - \$1,249,999 | 10     | 12     | 81      | 119     |
| \$1,250,000 - \$1,499,999 | 4      | 5      | 41      | 53      |
| \$1,500,000 - \$1,749,999 | 1      | 1      | 23      | 24      |
| \$1,750,000 - \$1,999,999 | 1      | 3      | 9       | 18      |
| \$2,000,000 - \$2,499,99! | 2      | 2      | 13      | 16      |
| \$2,500,000 - \$2,999,99§ | 1      | 1      | 4       | 9       |
| \$3,000,000 - \$3,499,99  | -      | -      | -       | 1       |
| \$3,500,000 - \$3,999,99§ | 1      | -      | 3       | 1       |
| \$4,000,000 +             | 1      | -      | 1       | 1       |
| _                         | 96     | 104    | 748     | 862     |